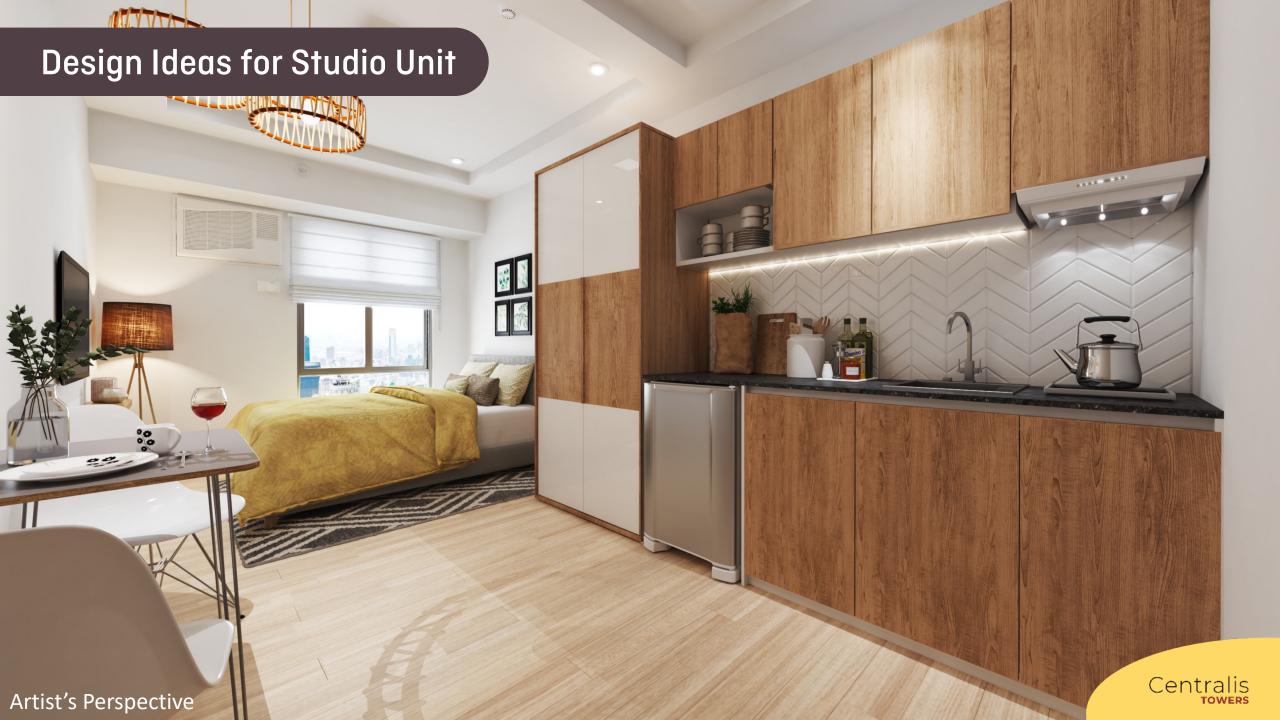

# STUDIO UNIT

| AREA                      | SQ.M. |
|---------------------------|-------|
| Living / Dining / Kitchen | 19    |
| Toilet and Bath           | 4     |
| Estimated Total Area      | 23    |