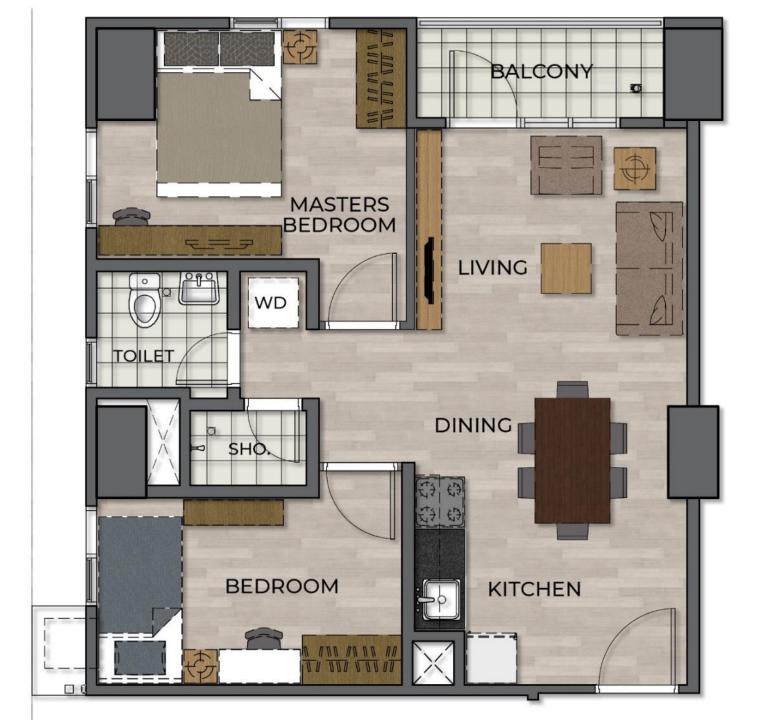

# 1 BR UNIT

| AREA                      | SQ.M. |
|---------------------------|-------|
| Living / Dining / Kitchen | 18    |
| Toilet and Bath/WD        | 5     |
| Bedroom                   | 11    |
| Balcony                   | 2     |
| Estimated Total Area      | 37    |