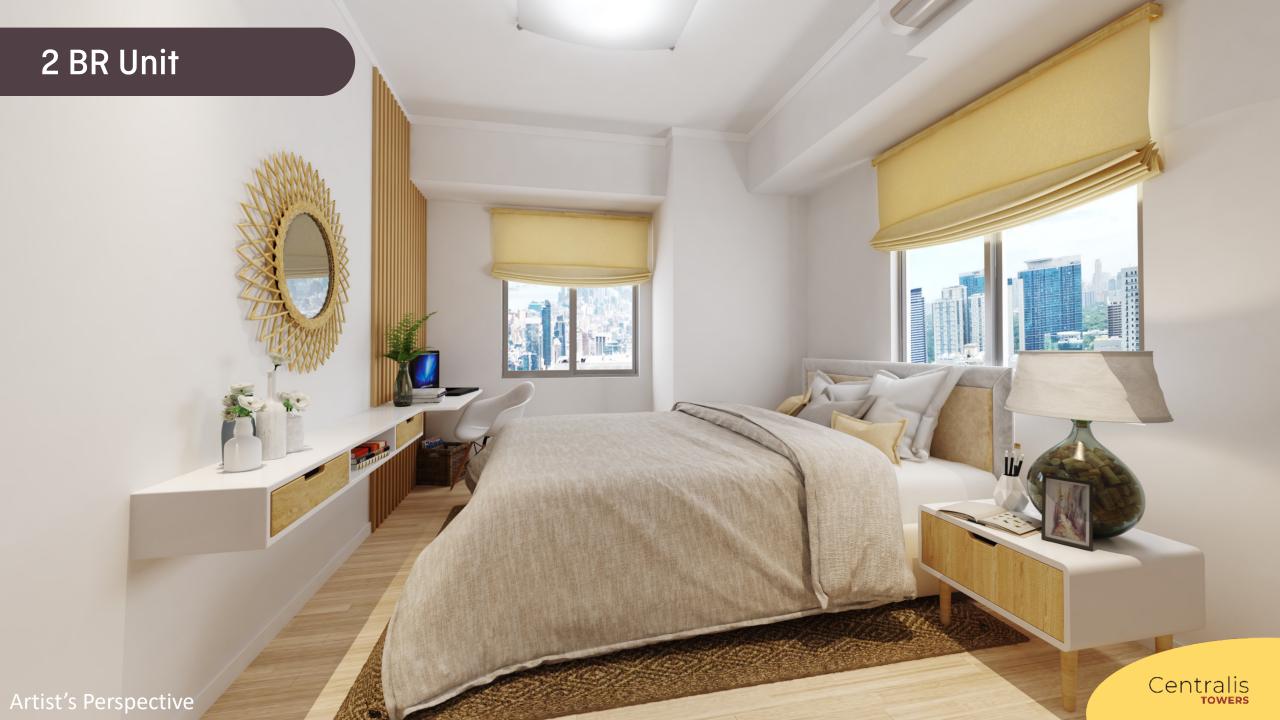

# 2 BR UNIT

| AREA                      | SQ.M. |  |
|---------------------------|-------|--|
| Living / Dining / Kitchen | 24    |  |
| Toilet and Bath / WD      | 8     |  |
| Bedroom 1                 | 12    |  |
| Bedroom 2                 | 9     |  |
| Balcony                   | 4     |  |
| Estimated Total Area      | 58    |  |