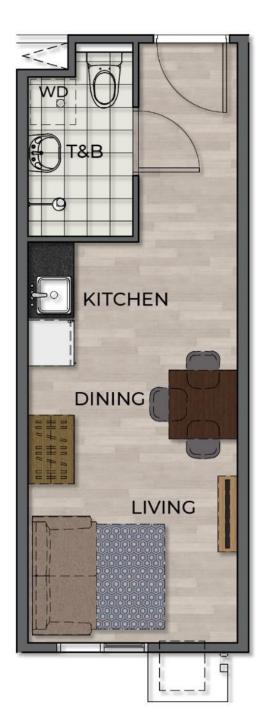

# STUDIO UNIT

| AREA                      | SQ.M. |
|---------------------------|-------|
| Living / Dining / Kitchen | 19    |
| Toilet and Bath           | 4     |
| Estimated Total Area      | 23    |