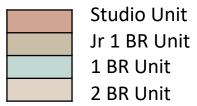

- 3 Phil. General Hospital
- 4 Makati Medical Center









## Site Development Plan

Facing Manila Skyline



Facing Pasay/ Paranaque



#### **Building Features**



- Four (4) elevators
- Emergency Power in common areas
- CCTV in selected common areas
- Fire Protection / Fire Alarm System
- Two (2) Fire Exits per floor
- Lobby Mailbox Room
- Units are telephone, cable television, and internet ready



### Sustainability Features



- Water-efficient toilet fixtures
- Sensor-controlled hallway (50%) and podium parking lights (60%)
- LED lights
- Low solar heat gain glass window for residential units and co-working space











#### **Amenities**

Co-working Space
Indoor Lounge
Children's Play Area
Adult Pool
Garden Lounge
Wellness Nook





## **Typical Floor Plan**

#### Legend:



#### FACING MANILA SKYLINE



FACING PASAY/ PARANAQUE





FACING MAKATI



# STUDIO UNIT

| AREA                      | SQ.M. |
|---------------------------|-------|
| Living / Dining / Kitchen | 19    |
| Toilet and Bath           | 4     |
| Estimated Total Area      | 23    |





# **JR 1 BR UNIT**

| AREA                      | SQ.M. |
|---------------------------|-------|
| Living / Dining / Kitchen | 11    |
| Toilet and Bath           | 4     |
| Bedroom                   | 8     |
| Estimated Total Area      | 23    |





# 1 BR UNIT

| AREA                      | SQ.M. |
|---------------------------|-------|
| Living / Dining / Kitchen | 18    |
| Toilet and Bath/WD        | 5     |
| Bedroom                   | 11    |
| Balcony                   | 2     |
| Estimated Total