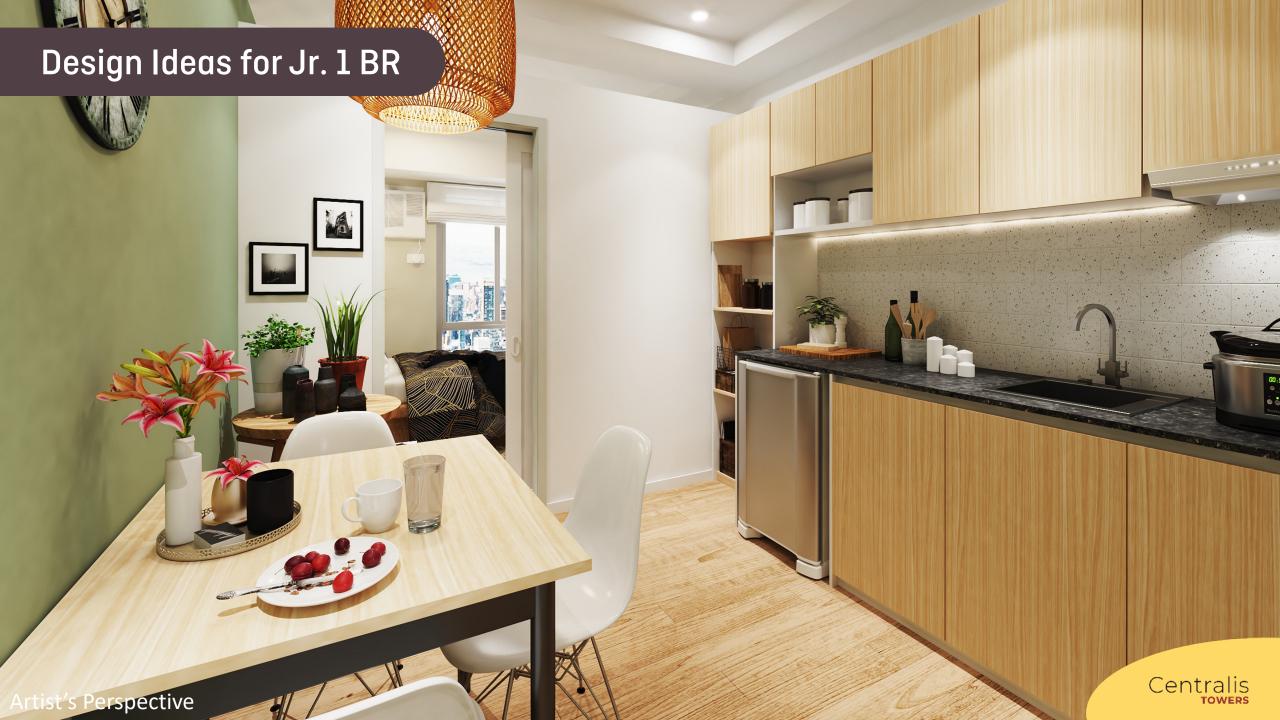

# **JR 1 BR UNIT**

| AREA                      | SQ.M. |
|---------------------------|-------|
| Living / Dining / Kitchen | 11    |
| Toilet and Bath           | 4     |
| Bedroom                   | 8     |
| Estimated Total Area      | 23    |