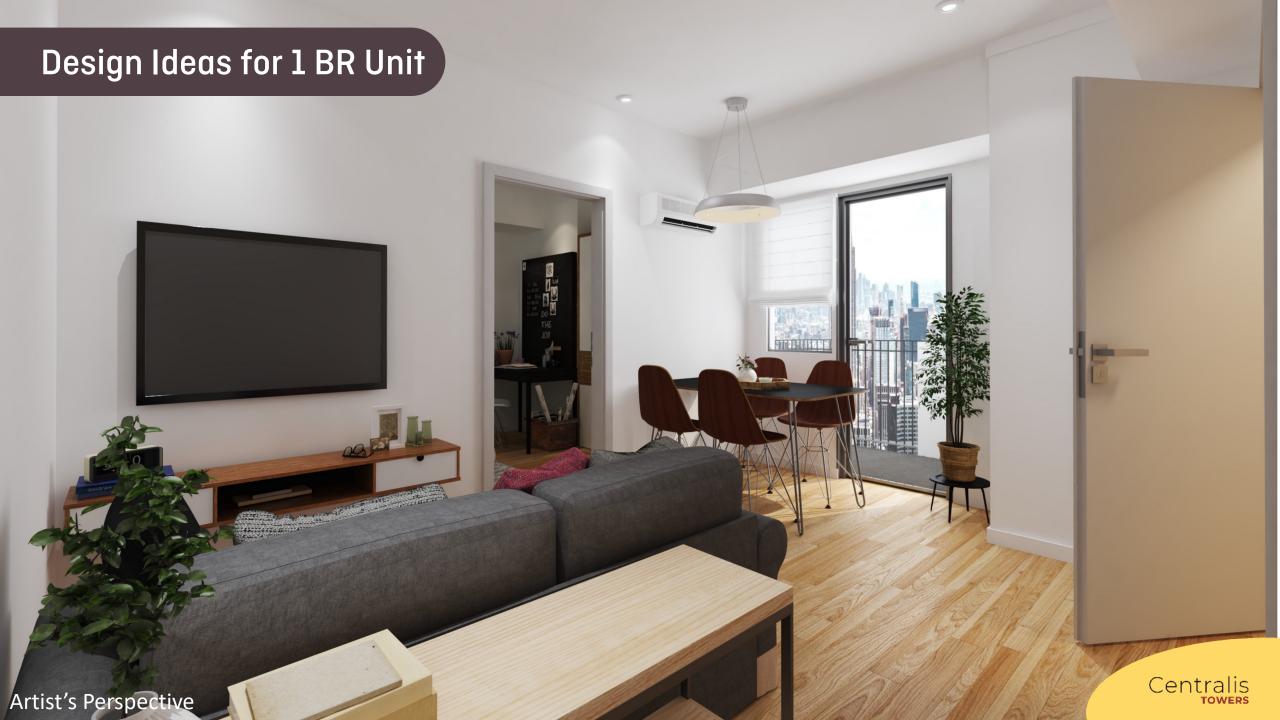

# 1 BR UNIT

| AREA                      | SQ.M. |
|---------------------------|-------|
| Living / Dining / Kitchen | 18    |
| Toilet and Bath/WD        | 5     |
| Bedroom                   | 11    |
| Balcony                   | 2     |
| Estimated Total Area      | 37    |