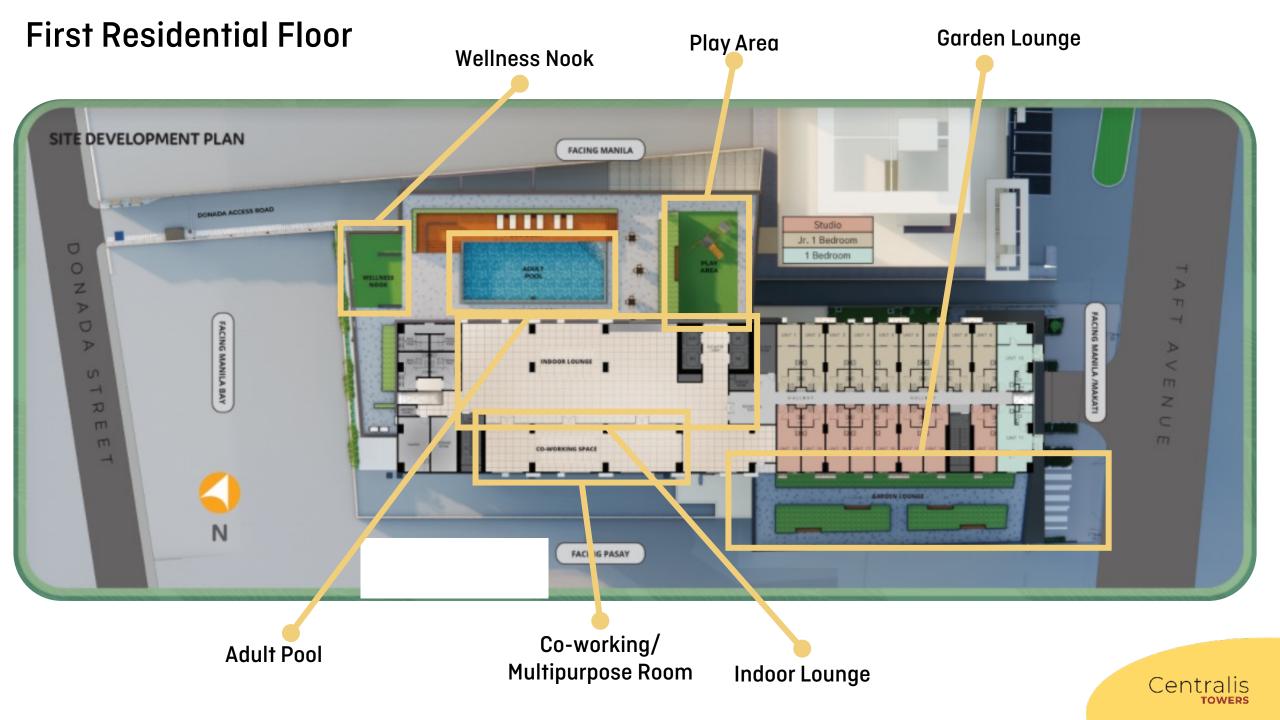

## Site Development Plan

Facing Manila Skyline

Facing Pasay/ Paranaque

#### **Amenities**

Co-working Space
Indoor Lounge
Children's Play Area
Adult Pool
Garden Lounge
Wellness Nook