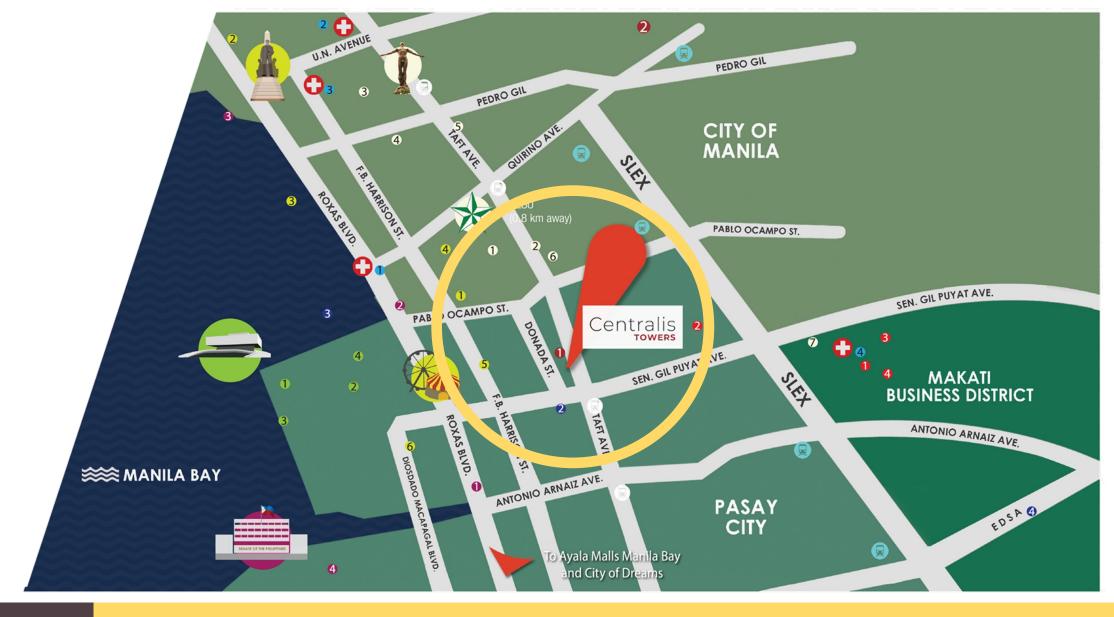

#### **Location Map**

# COMMERCIAL ESTABLISHMENTS

SEN. GIL PUYAT AVE.

3

MAKATI
BUSINESS DISTRICT

ANTONIO ARNAIZ AVE.

#### COMMERCIAL ESTABLISHMENTS

- Ayala North Exchange
- Cash & Carry Mall
- RCBC Plaza
- AXA Life Center
- > Ayala Malls Manila Bay
- City of Dreams

#### **ARTS & CULTURE**

- Folk Arts Theater
- 2 Aliw Theater
- 3 Philippine International Convention Center
- 4 Cultural Center of the Philippines

#### **ACTIVE ZONES**

- Rizal Memorial Sports Complex
- 2 Rizal Park
- 3 Baywalk
- 4 Manila Zoo
- 5 Star City
- 6 World Trade Center

#### **SCHOOLS**

- 1 De La Salle University (0.8 km away)
- 2 College of St. Benilde
- 3 U.P. Manila
- 4 St. Paul College Manila
- 5 Philippine Women's University
- 6 St. Scholastica's College
- 7 Centro Escolar University

#### TRANSPO HUB

- PNR StationsLRT 1 Stations
- 2 Bus Terminals (JAC Liner, JAM Liner, DLTB, BBL, Green Star)
- Sun Cruises Ferry
- 4 Green Frog Bus Station

#### **GOVERNMENT OFFICES**

- Department of Foreign Affairs
- Central Bank of the Philippines
- **6** US Embassy
- Senate of the Philippines

#### HOSPITALS

- 1 Ospital ng Maynila
- Manila Doctors Hospital
- 3 Phil. General Hospital
- 4 Makati Medical Center