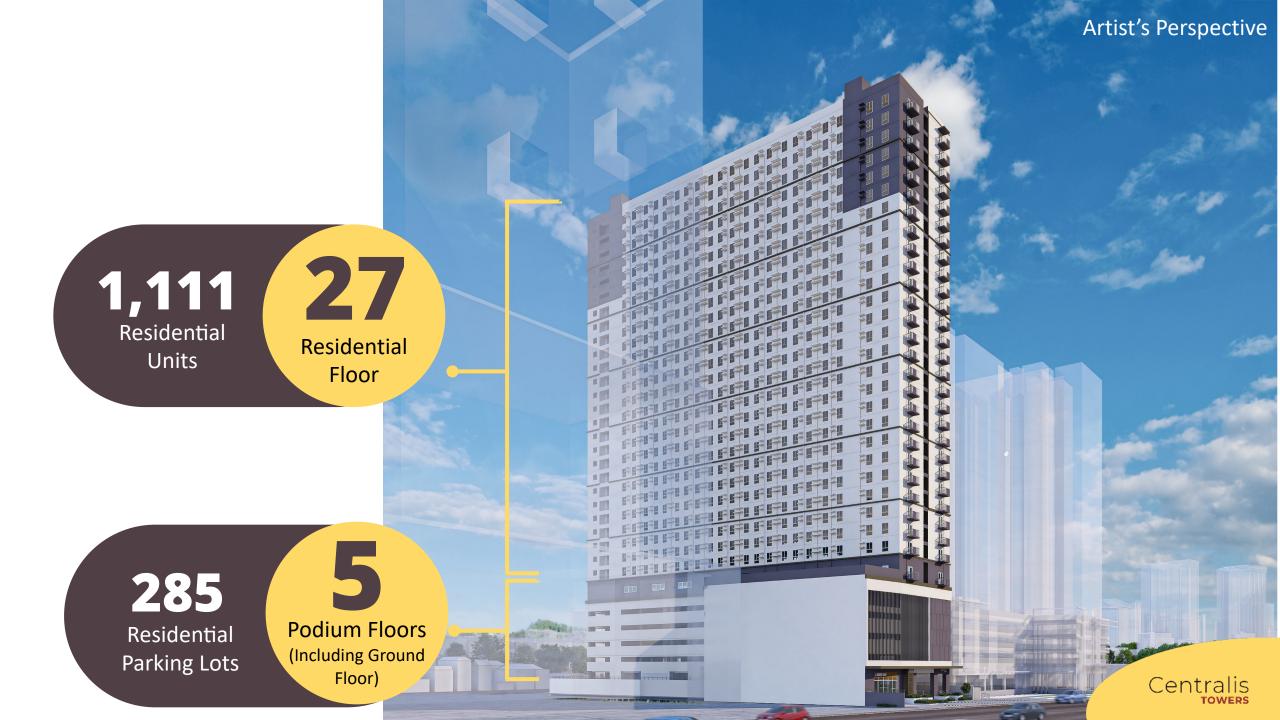

#### **Building Features**

- Four (4) elevators
- Emergency Power in common areas
- CCTV in selected common areas
- Fire Protection / Fire Alarm System
- Two (2) Fire Exits per floor
- Lobby Mailbox Room
- Units are telephone, cable television, and internet ready