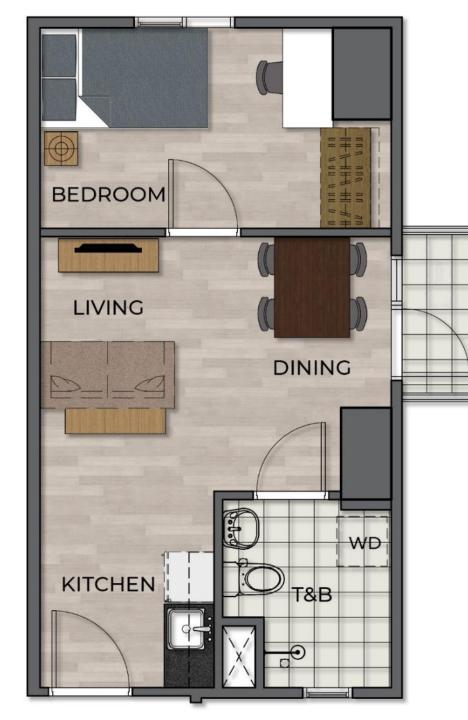

# **JR 1 BR UNIT**

| AREA                      | SQ.M. |
|---------------------------|-------|
| Living / Dining / Kitchen | 11    |
| Toilet and Bath           | 4     |
| Bedroom                   | 8     |
| Estimated Total Area      | 23    |