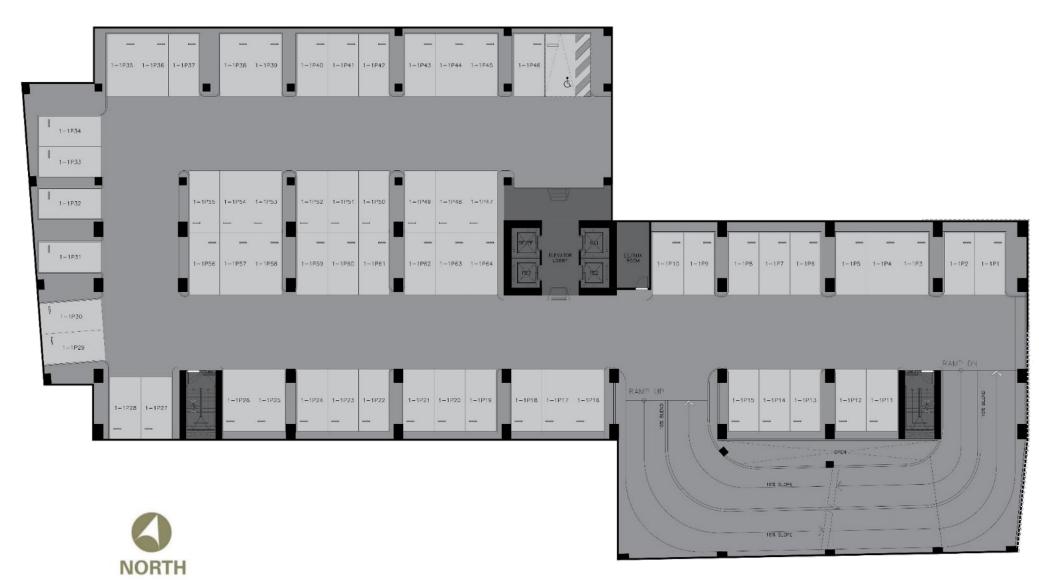

pital ng Maynila
- Manila Doctors Hospital
- 3 Phil. General Hospital
- 4 Makati Medical Center









## Site Development Plan

Facing Manila Skyline



Facing Pasay/ Paranaque



#### **Building Features**



- Four (4) elevators
- Emergency Power in common areas
- CCTV in selected common areas
- Fire Protection / Fire Alarm System
- Two (2) Fire Exits per floor
- Lobby Mailbox Room
- Units are telephone, cable television, and internet ready



### Sustainability Features



- Water-efficient toilet fixtures
- Sensor-controlled hallway (50%) and podium parking lights (60%)
- LED lights
- Low solar heat gain glass window for residential units and co-working space











#### **Amenities**

Co-working Space
Indoor Lounge
Children's Play Area
Adult Pool
Garden Lounge
Wellness Nook





## **Typical Floor Plan**

#### Legend:



#### FACING MANILA SKYLINE



FACING PASAY/ PARANAQUE





FACING MAKATI



# STUDIO UNIT

| AREA                      | SQ.M. |
|---------------------------|-------|
| Living / Dining / Kitchen | 19    |
| Toilet and Bath           | 4     |
| Estimated Total Area      | 23    |





# **JR 1 BR UNIT**

| AREA                      | SQ.M. |
|---------------------------|-------|
| Living / Dining / Kitchen | 11    |
| Toilet and Bath           | 4     |
| Bedroom                   | 8     |
| Estimated Total Area      | 23    |





# 1 BR UNIT

| AREA                      | SQ.M. |
|---------------------------|-------|
| Living / Dining / Kitchen | 18    |
| Toilet and Bath/WD        | 5     |
| Bedroom                   | 11    |
| Balcony