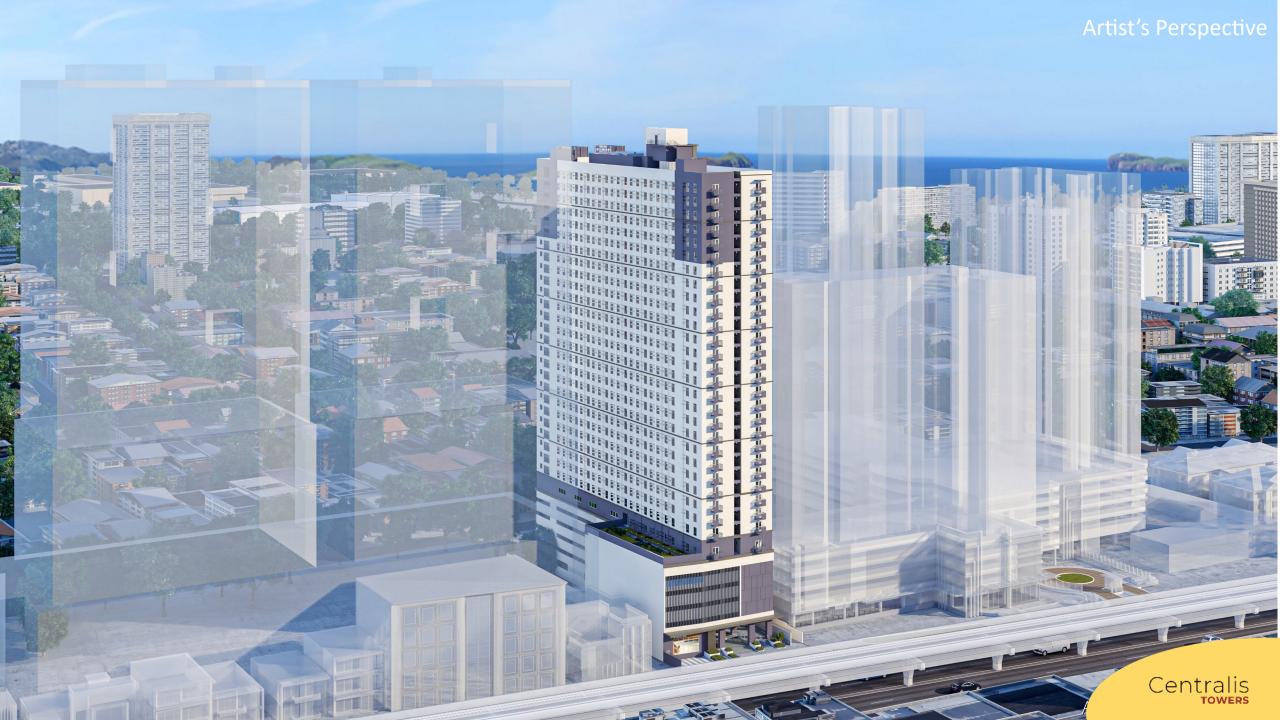

the Philippines

#### **ACTIVE ZONES**

- Rizal Memorial Sports Complex
- 2 Rizal Park
- 3 Baywalk
- 4 Manila Zoo
- 5 Star City
- 6 World Trade Center

#### **SCHOOLS**

- 1 De La Salle University (0.8 km away)
- 2 College of St. Benilde
- 3 U.P. Manila
- 4 St. Paul College Manila
- 5 Philippine Women's University
- 6 St. Scholastica's College
- 7 Centro Escolar University

#### TRANSPO HUB

- PNR StationsLRT 1 Stations
- 2 Bus Terminals (JAC Liner, JAM Liner, DLTB, BBL, Green Star)
- Sun Cruises Ferry
- 4 Green Frog Bus Station

#### **GOVERNMENT OFFICES**

- Department of Foreign Affairs
- Central Bank of the Philippines
- **6** US Embassy
- Senate of the Philippines

#### HOSPITALS

- 1 Ospital ng Maynila
- Manila Doctors Hospital
- 3 Phil. General Hospital
- 4 Makati Medical Center









## Site Development Plan

Facing Manila Skyline



Facing Pasay/ Paranaque



#### **Building Features**



- Four (4) elevators
- Emergency Power in common areas
- CCTV in selected common areas
- Fire Protection / Fire Alarm System
- Two (2) Fire Exits per floor
- Lobby Mailbox Room
- Units are telephone, cable television, and internet ready



### Sustainability Features



- Water-efficient toilet fixtures
- Sensor-controlled hallway (50%) and podium parking lights (60%)
- LED lights
- Low solar heat gain glass window for residential units and co-working space











#### **Amenities**

Co-working Space
Indoor Lounge
Children's Play Area
Adult Pool
Garden Lounge
Wellness Nook





## **Typical Floor Plan**

#### Legend:



#### FACING MANILA SKYLINE



FACING PASAY/ PARANAQUE