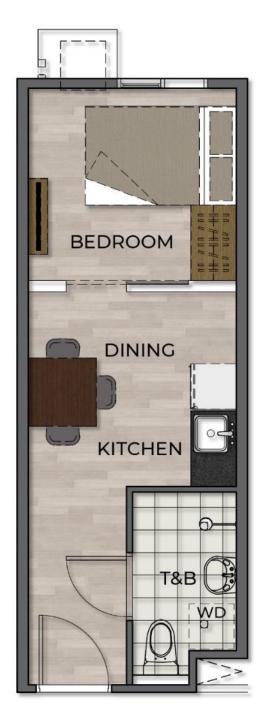

# STUDIO UNIT

| AREA                      | SQ.M. |
|---------------------------|-------|
| Living / Dining / Kitchen | 19    |
| Toilet and Bath           | 4     |
| Estimated Total Area      | 23    |