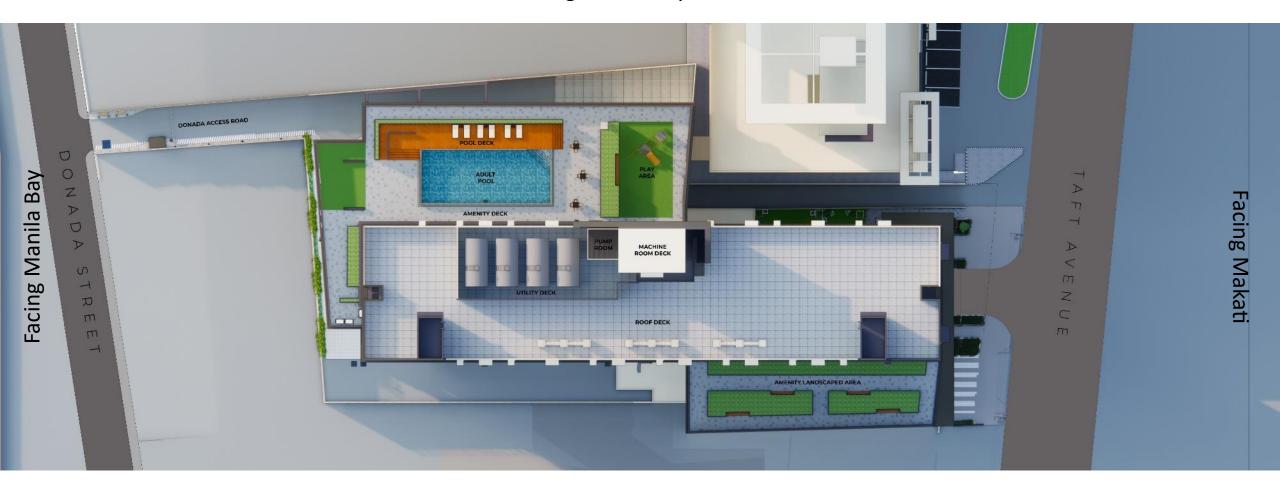

l Sports Complex
- 2 Rizal Park
- 3 Baywalk
- 4 Manila Zoo
- 5 Star City
- 6 World Trade Center

#### **SCHOOLS**

- 1 De La Salle University (0.8 km away)
- 2 College of St. Benilde
- 3 U.P. Manila
- 4 St. Paul College Manila
- 5 Philippine Women's University
- 6 St. Scholastica's College
- 7 Centro Escolar University

#### TRANSPO HUB

- PNR StationsLRT 1 Stations
- 2 Bus Terminals (JAC Liner, JAM Liner, DLTB, BBL, Green Star)
- Sun Cruises Ferry
- 4 Green Frog Bus Station

#### **GOVERNMENT OFFICES**

- Department of Foreign Affairs
- Central Bank of the Philippines
- **6** US Embassy
- Senate of the Philippines

#### HOSPITALS

- 1 Ospital ng Maynila
- Manila Doctors Hospital
- 3 Phil. General Hospital
- 4 Makati Medical Center









## Site Development Plan

Facing Manila Skyline



Facing Pasay/ Paranaque



#### **Building Features**



- Four (4) elevators
- Emergency Power in common areas
- CCTV in selected common areas
- Fire Protection / Fire Alarm System
- Two (2) Fire Exits per floor
- Lobby Mailbox Room
- Units are telephone, cable television, and internet ready



### Sustainability Features



- Water-efficient toilet fixtures
- Sensor-controlled hallway (50%) and podium parking lights (60%)
- LED lights
- Low solar heat gain glass window for residential units and co-working space











#### **Amenities**

Co-working Space
Indoor Lounge
Children's Play Area
Adult Pool
Garden Lounge
Wellness Nook





## **Typical Floor Plan**

#### Legend:



#### FACING MANILA SKYLINE



FACING PASAY/ PARANAQUE





FACING MAKATI



# STUDIO UNIT

| AREA