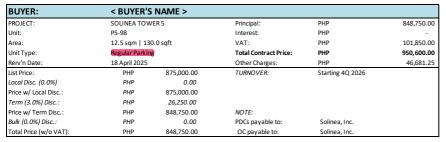

PREPARED BY: I hereby certify that this is the final payment schedule chosen by the client.

| PROMO DEFERRED (W/ BALANCE): 10% / 20% over 47 mos. / Balance |                  |                                            |             |               |                |
|---------------------------------------------------------------|------------------|--------------------------------------------|-------------|---------------|----------------|
| MONTH                                                         |                  | Valid only if reserved from April 02 to 30 |             | OTHER CHARGES | DE144 DVG      |
| MONTH                                                         | PRINCIPAL + INT. | VAT                                        | TOTAL w/VAT | OTHER CHARGES | REMARKS        |
| Apr-25                                                        | 50,000.00        | -                                          | 50,000.00   |               |                |
| May-25                                                        | 34,910.71        | 10,189.29                                  | 45,100.00   |               |                |
| Jun-25                                                        | 3,660.71         | 439.29                                     | 4,100.00    |               |                |
| Jul-25                                                        | 3,660.71         | 439.29                                     | 4,100.00    |               |                |
| Aug-25                                                        | 3,660.71         | 439.29                                     | 4,100.00    |               |                |
| Sep-25                                                        | 3,660.71         | 439.29                                     | 4,100.00    |               |                |
| Oct-25                                                        | 3,660.71         | 439.29                                     | 4,100.00    |               |                |
| Nov-25                                                        | 3,660.71         | 439.29                                     | 4,100.00    |               |                |
| Dec-25                                                        | 3,660.71         | 439.29                                     | 4,100.00    |               |                |
| Jan-26                                                        | 3,660.71         | 439.29                                     | 4,100.00    |               |                |
| Feb-26                                                        | 3,660.71         | 439.29                                     | 4,100.00    |               |                |
| Mar-26                                                        | 3,660.71         | 439.29                                     | 4,100.00    |               |                |
| Apr-26                                                        | 3,660.71         | 439.29                                     | 4,100.00    |               |                |
| May-26                                                        | 3,660.71         | 439.29                                     | 4,100.00    |               |                |
| Jun-26                                                        | 3,660.71         | 439.29                                     | 4,100.00    |               |                |
| Jul-26                                                        | 3,660.71         | 439.29                                     | 4,100.00    |               |                |
| Aug-26                                                        | 3,660.71         | 439.29                                     | 4,100.00    |               |                |
| Sep-26                                                        | 3,660.71         | 439.29                                     | 4,100.00    |               |                |
| Oct-26                                                        | 3,660.71         | 439.29                                     | 4,100.00    |               |                |
| Nov-26                                                        | 3,660.71         | 439.29                                     | 4,100.00    |               |                |
| Dec-26                                                        | 3,660.71         | 439.29                                     | 4,100.00    |               |                |
| Jan-27                                                        | 3,660.71         | 439.29                                     | 4,100.00    |               |                |
| Feb-27                                                        | 3,660.71         | 439.29                                     | 4,100.00    |               |                |
| Mar-27                                                        | 3,660.71         | 439.29                                     | 4,100.00    |               |                |
| Apr-27                                                        | 3,660.71         | 439.29                                     | 4,100.00    |               |                |
| May-27                                                        | 3,660.71         | 439.29                                     | 4,100.00    |               |                |
| Jun-27                                                        | 3,660.71         | 439.29                                     | 4,100.00    |               |                |
| Jul-27                                                        | 3,660.71         | 439.29                                     | 4,100.00    |               |                |
| Aug-27                                                        | 3,660.71         | 439.29                                     | 4,100.00    |               |                |
| Sep-27                                                        | 3,660.71         | 439.29                                     | 4,100.00    |               |                |
| Oct-27                                                        | 3,660.71         | 439.29                                     | 4,100.00    |               |                |
| Nov-27                                                        | 3,660.71         | 439.29                                     | 4,100.00    |               |                |
| Dec-27                                                        | 3,660.71         | 439.29                                     | 4,100.00    |               |                |
| Jan-28                                                        | 3,660.71         | 439.29                                     | 4,100.00    |               |                |
| Feb-28                                                        | 3,660.71         | 439.29                                     | 4,100.00    |               |                |
| Mar-28                                                        | 3,660.71         | 439.29                                     | 4,100.00    |               |                |
| Apr-28                                                        | 3,660.71         | 439.29                                     | 4,100.00    |               |                |
| May-28                                                        | 3,660.71         | 439.29                                     | 4,100.00    |               |                |
| Jun-28                                                        | 3,660.71         | 439.29                                     | 4,100.00    |               |                |
| Jul-28                                                        | 3,660.71         | 439.29                                     | 4,100.00    |               |                |
| Aug-28                                                        | 3,660.71         | 439.29                                     | 4,100.00    |               |                |
| Sep-28                                                        | 3,660.71         | 439.29                                     | 4,100.00    |               |                |
| Oct-28                                                        | 3,660.71         | 439.29                                     | 4,100.00    |               |                |
| Nov-28                                                        | 3,660.71         | 439.29                                     | 4,100.00    |               |                |
| Dec-28                                                        | 3,660.71         | 439.29                                     | 4,100.00    |               |                |
| Jan-29                                                        | 3,660.71         | 439.29                                     | 4,100.00    |               |                |
| Feb-29                                                        | 3,660.71         | 439.29                                     | 4,100.00    |               |                |
| Mar-29                                                        | 3,660.71         | 439.29                                     | 4,100.00    |               |                |
| Apr-29                                                        | 3,660.71         | 439.29                                     | 4,100.00    | 46,681.25     | Other Charges. |
| May-29                                                        | 591,785.71       | 71,014.29                                  | 662,800.00  |               |                |
|                                                               |                  |                                            |             |               |                |