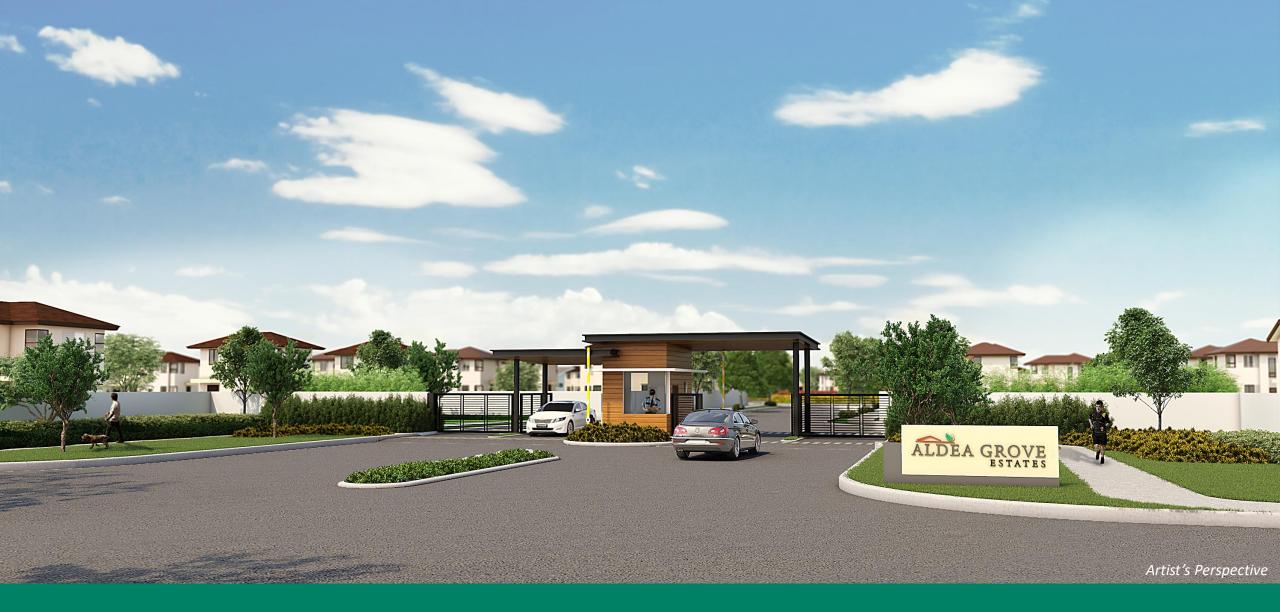

aleSettings

Launched 2017

A proven track record in Pampanga







Avida's first project in Angeles City



### Access

Accessible from: NLEX – Angeles Exit Pandan Road

Mining Road

Project frontage:

Mining Road



### Site Development Plan

| Project General Information |                                 |
|-----------------------------|---------------------------------|
| Launch Date                 | November 2019<br>LTS No. 035057 |
| Land Area                   | 16.3 hectares                   |
| No. of Units                | 549 Units                       |





Project Details

| Lot Size Range | 129 sq.m. – 267 sq.m.                         |
|----------------|-----------------------------------------------|
| Road Sizes     | 15m (along Clubhouse)<br>10m (interior roads) |



Entrance Gate

#### Artist's Perspective (Design for finalization)

Amenities

- Clubhouse
- Central Park
- Adult & Kiddie Pools
- Children's Play Area







Amerities

 Pocket parks located around the development

THE PART









Sure

### A TRUSTED BRAND

- Developed by Avida Land, a subsidiary of Ayala Land
- Almost 30 years of experience in developing masterplanned communities
- Building code compliant
- 100% budgeted
- Complies with Ayala standard of quality (Design Council)



Secure

### VALUE APPRECIATION

- Secured Living Experience
  - 24/7 security with perimeter fence
  - CCTV in common areas
  - Well-maintained facilities
- Land Value appreciation
  - Located in Angeles, Pampanga, one of the most progressive cities of Central Luzon
  - 140% increase in value since 2017 ba