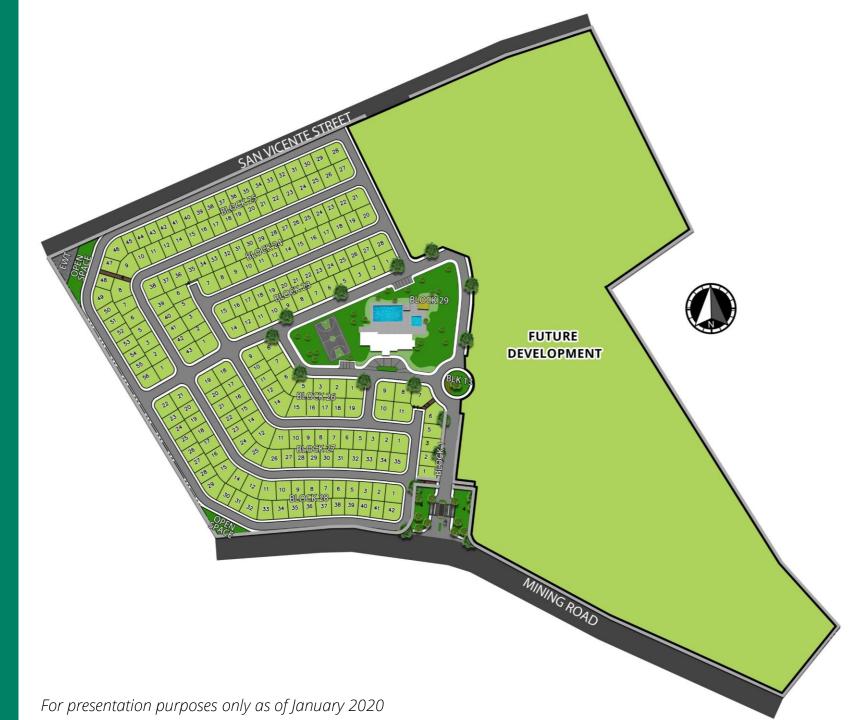

### Site Development Plan

| Project General Information |                                 |
|-----------------------------|---------------------------------|
| Launch Date                 | November 2019<br>LTS No. 035057 |
| Land Area                   | 16.3 hectares                   |
| No. of Units                | 549 Units                       |

Project Details

| Lot Size Range | 129 sq.m. – 267 sq.m.                         |
|----------------|-----------------------------------------------|
| Road Sizes     | 15m (along Clubhouse)<br>10m (interior roads) |