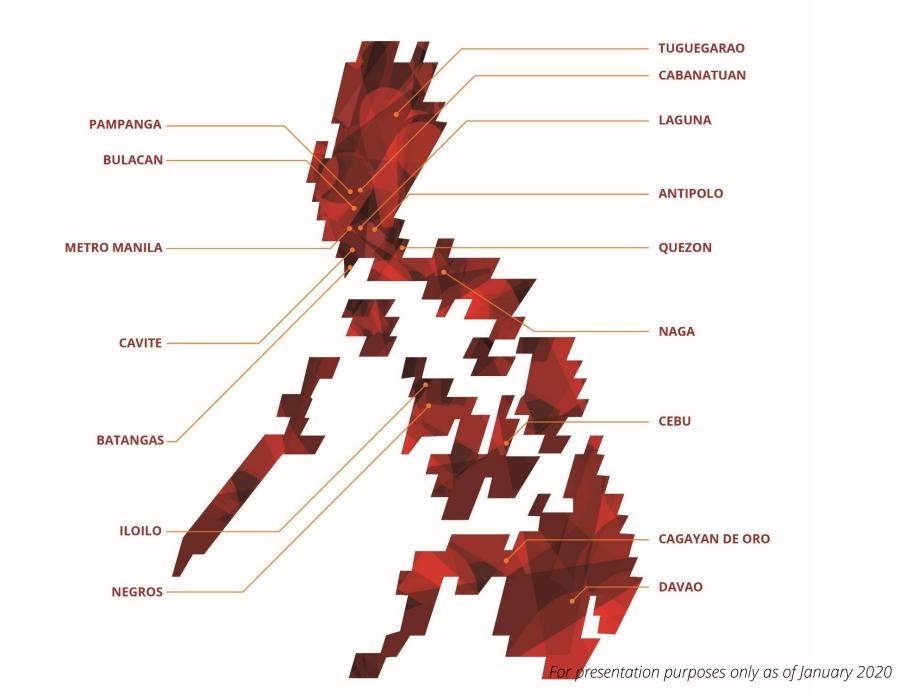

### MABALACAT

CLARK FREEPORT

ANGELES

For presentation purposes only as of January 2020

Clark Airport

92 Projects

In

25 Locations