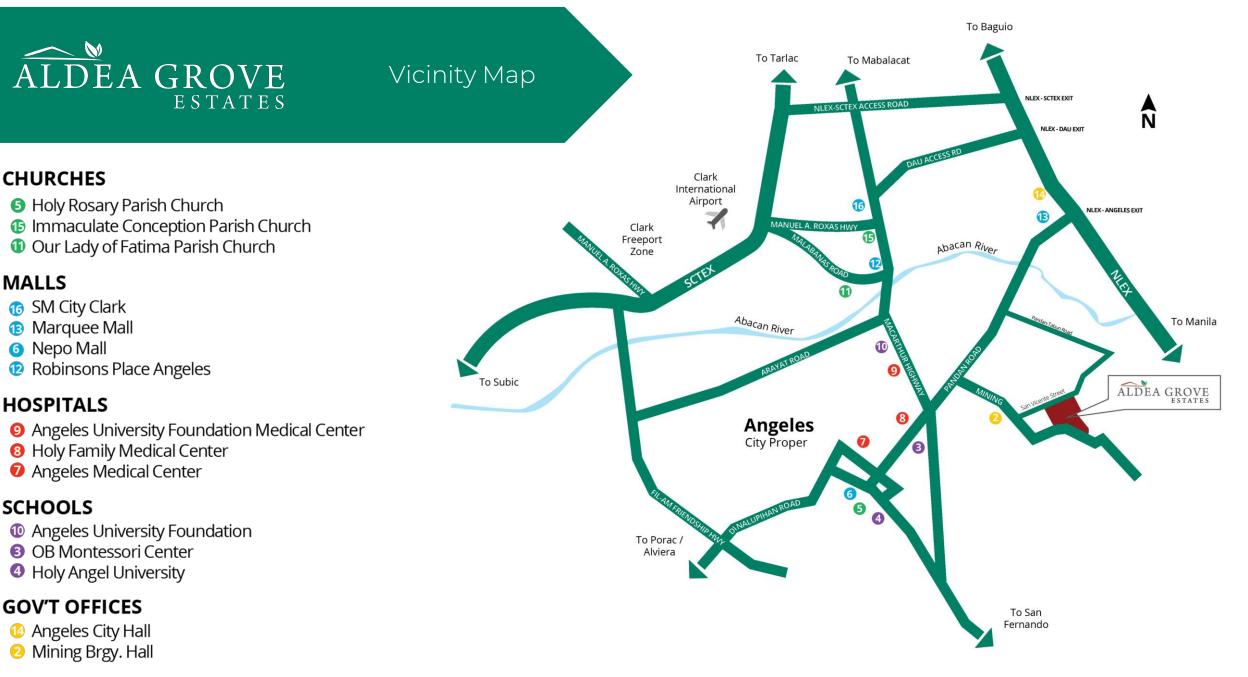

### Access

Accessible from: NLEX – Angeles Exit Pandan Road

Mining Road

Project frontage:

Mining Road

### VALUE FOR MONEY

- Highly accessible location
  - 10 mins. away from Angeles City city center
  - 15 mins. away from Clark
  - 30 mins. away from San Fernando
- Well-planned development
  - Amenity Area located at the center
  - Right-sized amenities = sensible association dues
- Efficiently-designed house models
- Entry to an Ayala Land lifestyle