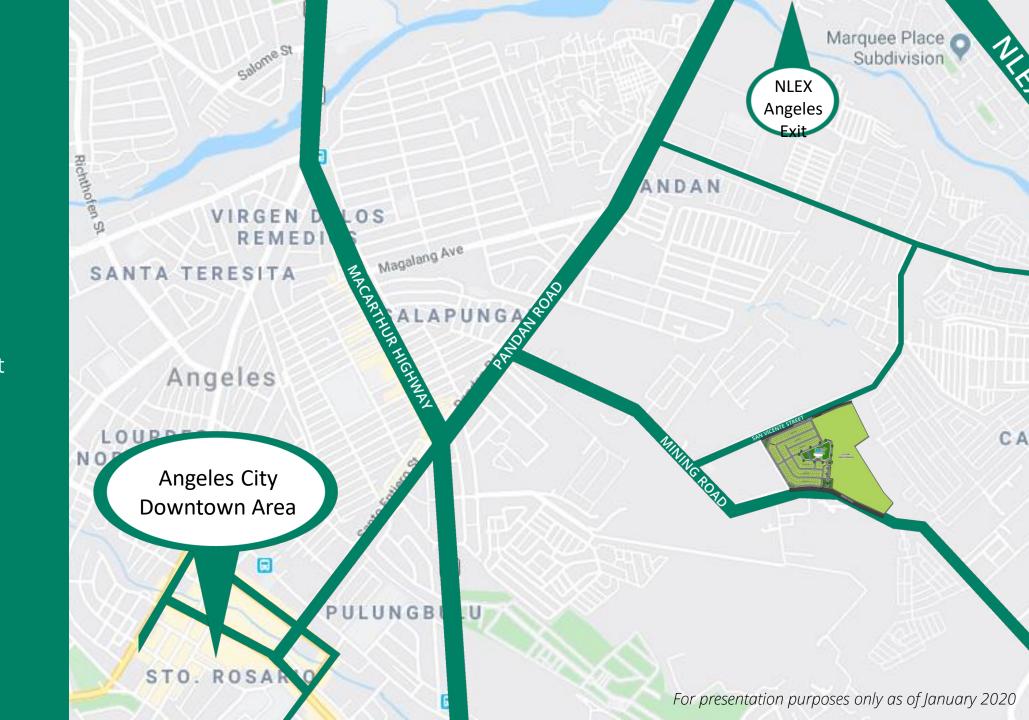

### Access

Accessible from: NLEX – Angeles Exit Pandan Road

Mining Road

Project frontage:

Mining Road