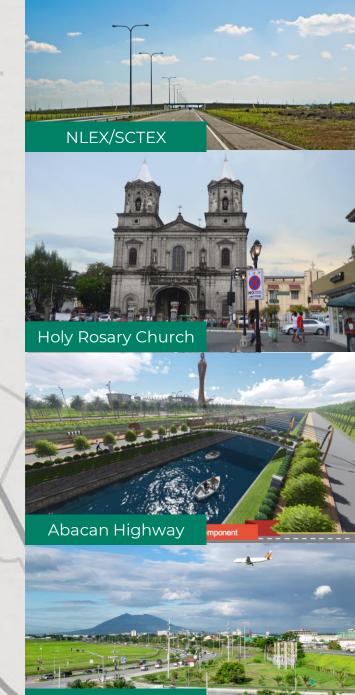

#### EXTENSIVE PRESENCE IN PAMPANGA

# Pampanga

- Accessible to major
  - thoroughfares via land, sea and air
- Infrastructure seen to increase in the next few years

Angeles City

- Located between key growth areas of
  - Pampanga:
  - (Clark and San Fernando)
- Easily accessible via major highways

### MABALACAT

CLARK FREEPORT

ANGELES

For presentation purposes only as of January 2020

Clark Airport

92 Projects

In

25 Locations