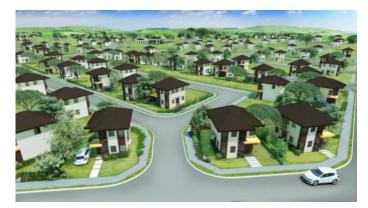

### Site Development Plan

| Project General Information |                                 |
|-----------------------------|---------------------------------|
| Launch Date                 | November 2019<br>LTS No. 035057 |
| Land Area                   | 16.3 hectares                   |
| No. of Units                | 549 Units                       |

Project Details

| Lot Size Range | 129 sq.m. – 267 sq.m.                         |
|----------------|-----------------------------------------------|
| Road Sizes     | 15m (along Clubhouse)<br>10m (interior roads) |

#### Artist's Perspective (Design for finalization)

Amenities

- Clubhouse
- Central Park
- Adult & Kiddie Pools
- Children's Play Area

Amerities

 Pocket parks located around the development

THE PART

Sure