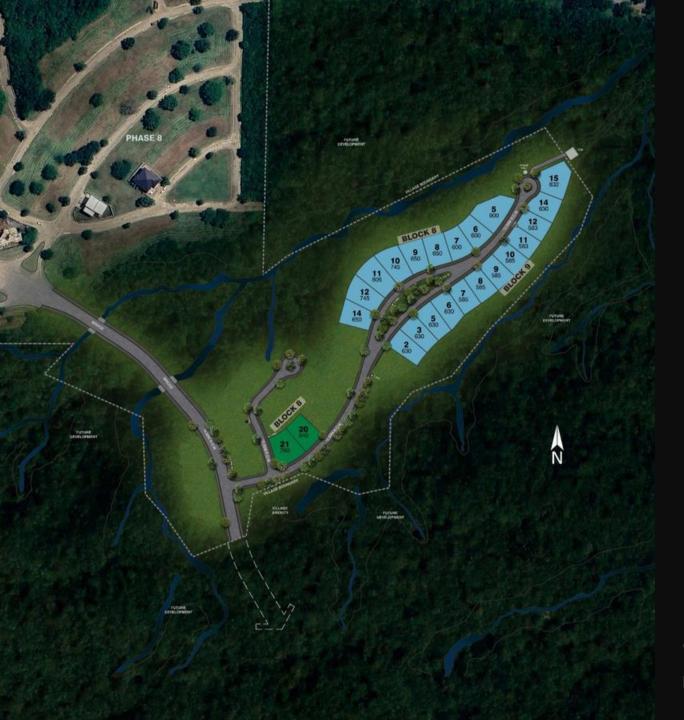

#### NEWEST PHASE IN AYALA GREENFIELD ESTATES

#### NEWEST PHASE TRANCHE 1

SUMMARY

# of Lots 23 lots

Density Land 4.7 lots per Ha.

Area Lot Size 8.4 Ha.

Range Ave. 583 – 900 sqm.

Lot Size 662 sqm.

Elevation 100 - 160 AMSL.

Terrain Rolling

**BROOKSIDE LOTS** 

Lots adjacent to a brook

**GREENVIEW** 

Lots with view of a natural

greenway

# of lots \*Lot S

\*Lot Size Range

21

583 – 900

\*Values are in square meters (sqm)

### Brookside

Lots adjacent to a brook

# of lots

\*Lot Size Range

640 - 760

\*Values are in square meters (sqm)

### Greenview

Lots with a view of a natural greenway

Lot Class # of lots \*Lot Size Range

583 – 900 Brookside 21

Greenview 2 640 - 760

\*Values are in square meters (sqm)