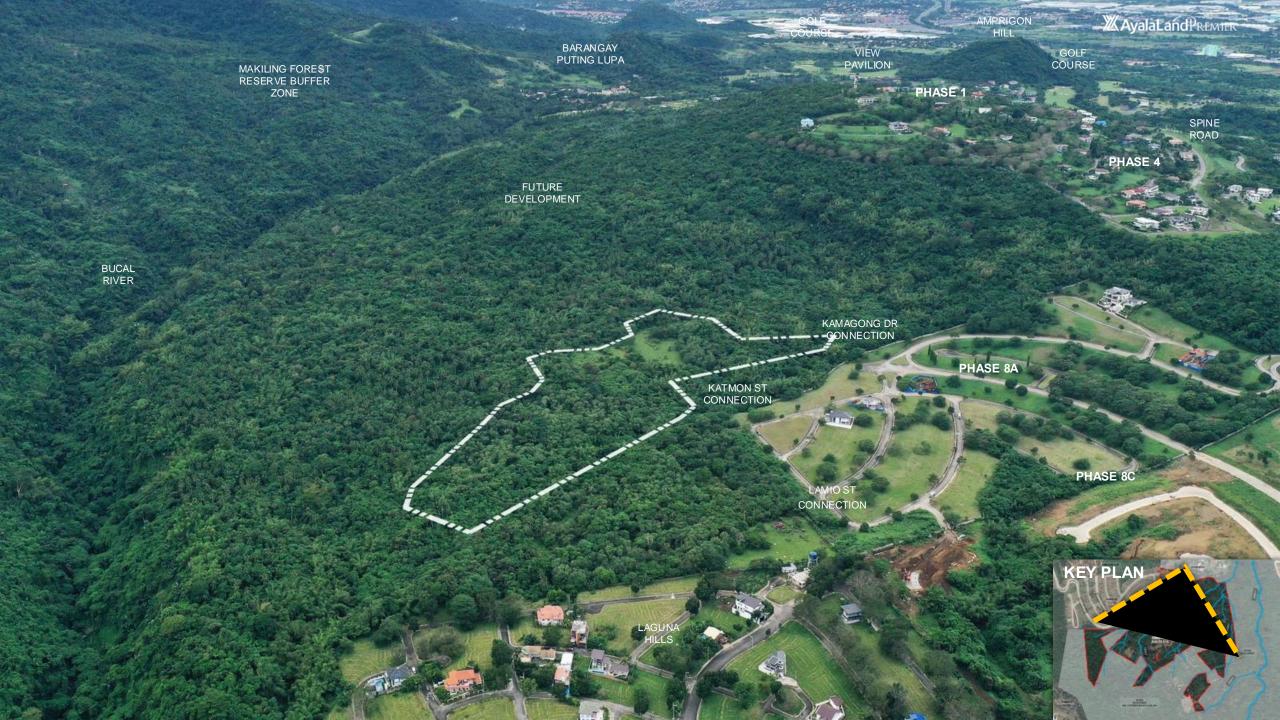

#### NEWEST PHASE IN AYALA GREENFIELD ESTATES









#### NEWEST PHASE TRANCHE 1

ELEVATION MAP

100 - 105

105 - 110

110 - 115

115 - 120

120 - 125

125 - 130

130 - 135

135 - 140

140 - 145

145 - 150

150 - 155

155 - 160

\*AMSL (in meters)





#### **ROAD NETWORK**

PRIMARY ROAD



1.65 1.
Planting Side Strip

1.5 0.85 Sidewalk C&G

10.00

1.65

Planting

Strip

0.85

1.5

C&G Sidewalk

Carriageway

18

Total

\*Values are in Meters (m)

## **Primary Road**

Newest Phase in Ayala Greenfield Estates





**ROAD NETWORK** 

SECONDARY ROAD



12 Total

Secondary Road

\*Values are in Meters (m)

Newest Phase in Ayala Greenfield Estates

## NEWEST NEIGHBORHOOD





#### NEWEST PHASE TRANCHE 1

SUMMARY

# of Lots 23 lots

Density Land 4.7 lots per Ha.

Area Lot Size 8.4 Ha.

Range Ave. 583 – 900 sqm.

Lot Size 662 sqm.

Elevation 1