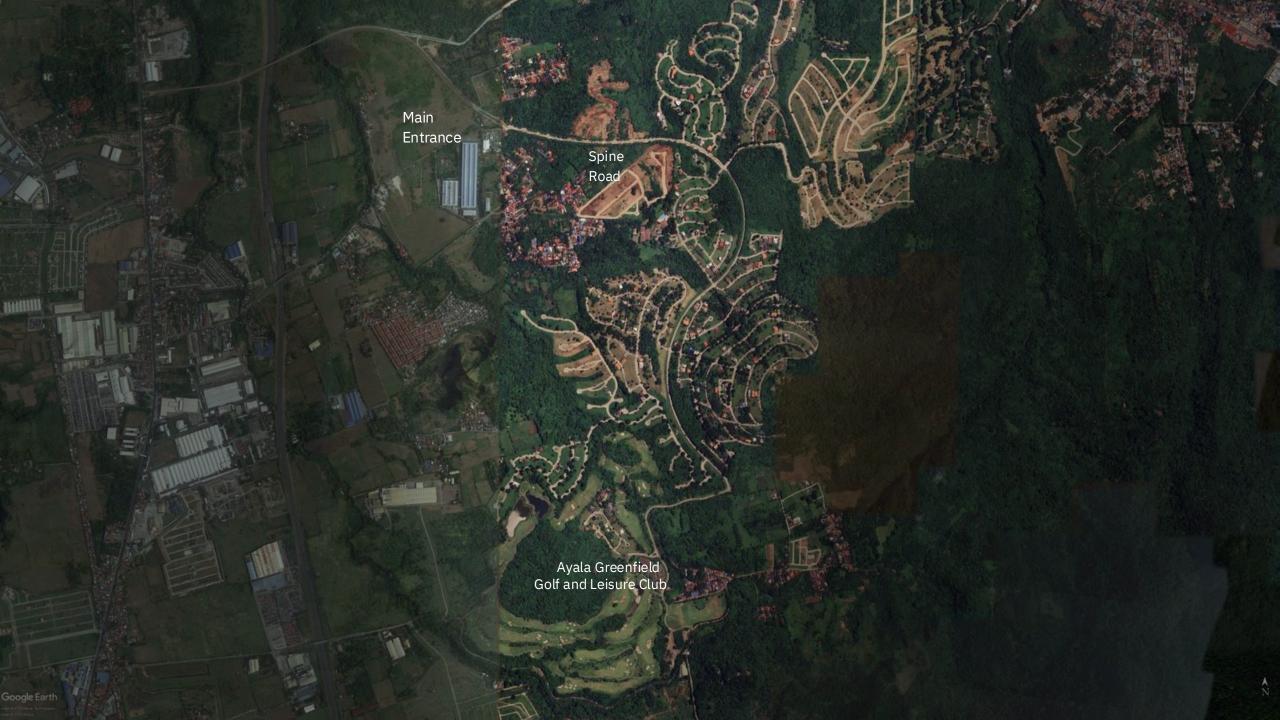

#### NEWEST PHASE IN AYALA GREENFIELD ESTATES









#### NEWEST PHASE TRANCHE 1

ELEVATION MAP

100 - 105

105 - 110

110 - 115

115 - 120

120 - 125

125 - 130

130 - 135

135 - 140

140 - 145

145 - 150

150 - 155

155 - 160

\*AMSL (in meters)





#### **ROAD NETWORK**

PRIMARY ROAD



1.65 1.
Planting Side Strip

1.5 0.85 Sidewalk C&G

10.00

1.65

Planting

Strip

0.85

1.5

C&G Sidewalk

Carriageway

18

Total

\*Values are in Meters (m)

## **Primary Road**

Newest Phase in Ayala Greenfield Estates





**ROAD NETWORK** 

SECONDARY ROAD



12 Total

Secondary Road

\*Values are in Meters (m)

Newest Phase in Ayala Greenfield Estates

## NEWEST NEIGHBORHOOD





#### NEWEST PHASE TRANCHE 1

SUMMARY

# of Lots 23 lots

Density Land 4.7 lots per Ha.

Area