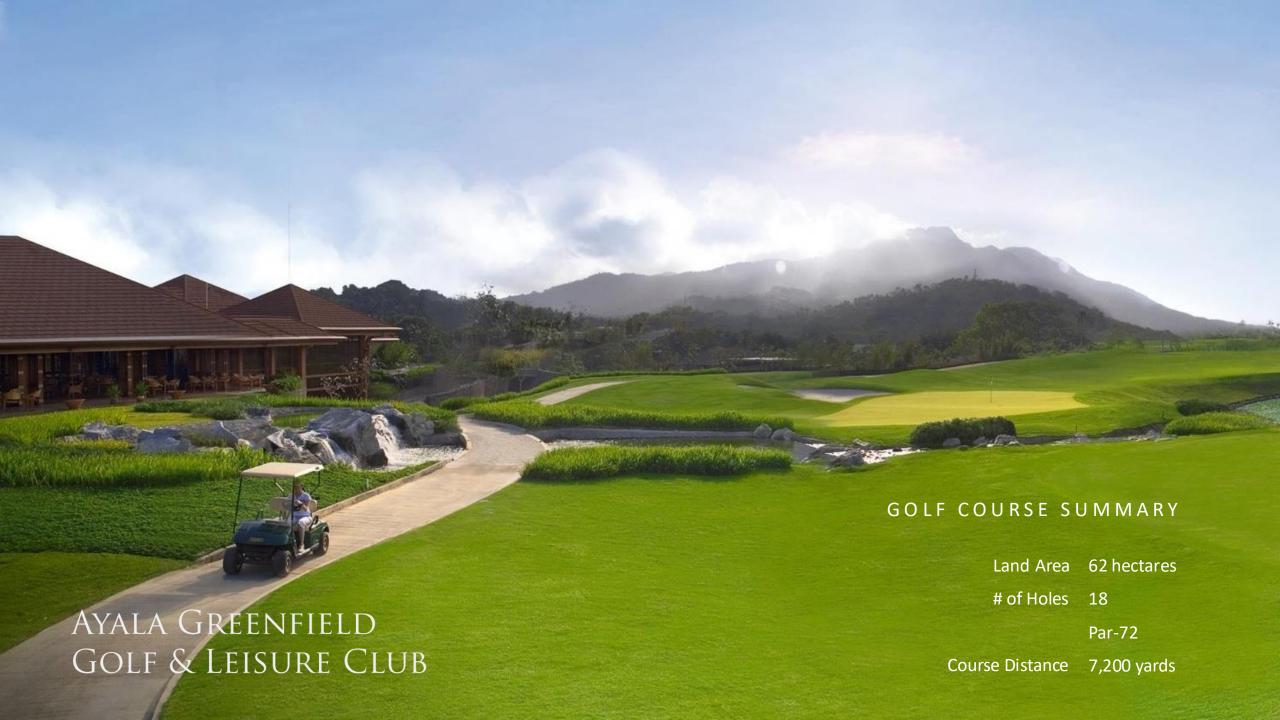

#### NEWEST PHASE TRANCHE 1

SUMMARY

# of Lots 23 lots

Density Land 4.7 lots per Ha.

Area Lot Size 8.4 Ha.

Range Ave. 583 – 900 sqm.

Lot Size 662 sqm.

Elevation 100 - 160 AMSL.

Terrain Rolling

**BROOKSIDE LOTS** 