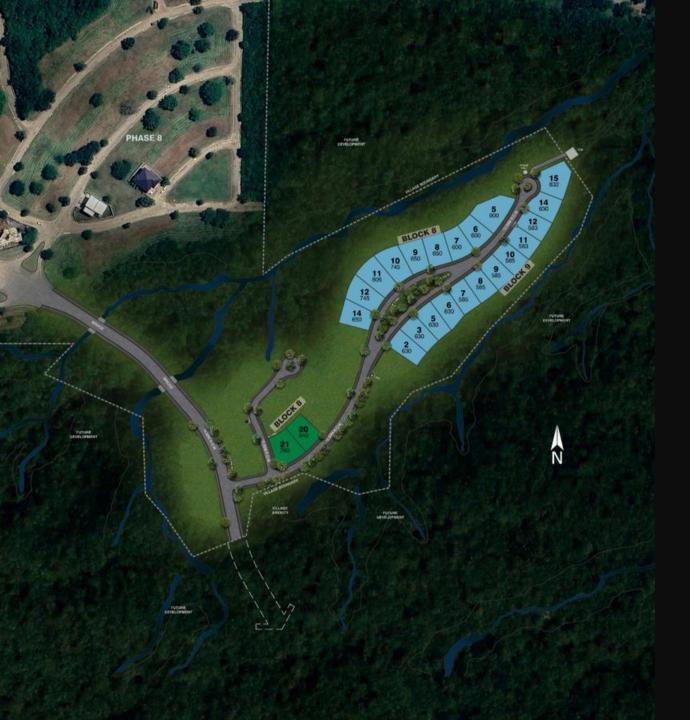

#### NEWEST PHASE IN AYALA GREENFIELD ESTATES

#### NEWEST PHASE TRANCHE 1

SUMMARY

# of Lots 23 lots

Density Land 4.7 lots per Ha.

Area Lot Size 8.4 Ha.

Range Ave. 583 – 900 sqm.

Lot Size 662 sqm.

Elevation 100 - 160 AMSL.

Terrain Rolling

**BROOKSIDE LOTS** 

Lots adjacent to a brook

**GREENVIEW** 

Lots with view of a natural

greenway

# of lots \*Lot S

\*Lot Size Range

21

583 – 900

\*Values are in square meters (sqm)

### Brookside

Lots adjacent to a brook

# of lots

\*Lot Size Range

640 - 760

\*Values are in square meters (sqm)

### Greenview

Lots with a view of a natural greenway

Lot Class # of lots \*Lot Size Range

583 – 900 Brookside 21

Greenview 2 640 - 760

\*Values are in square meters (sqm)