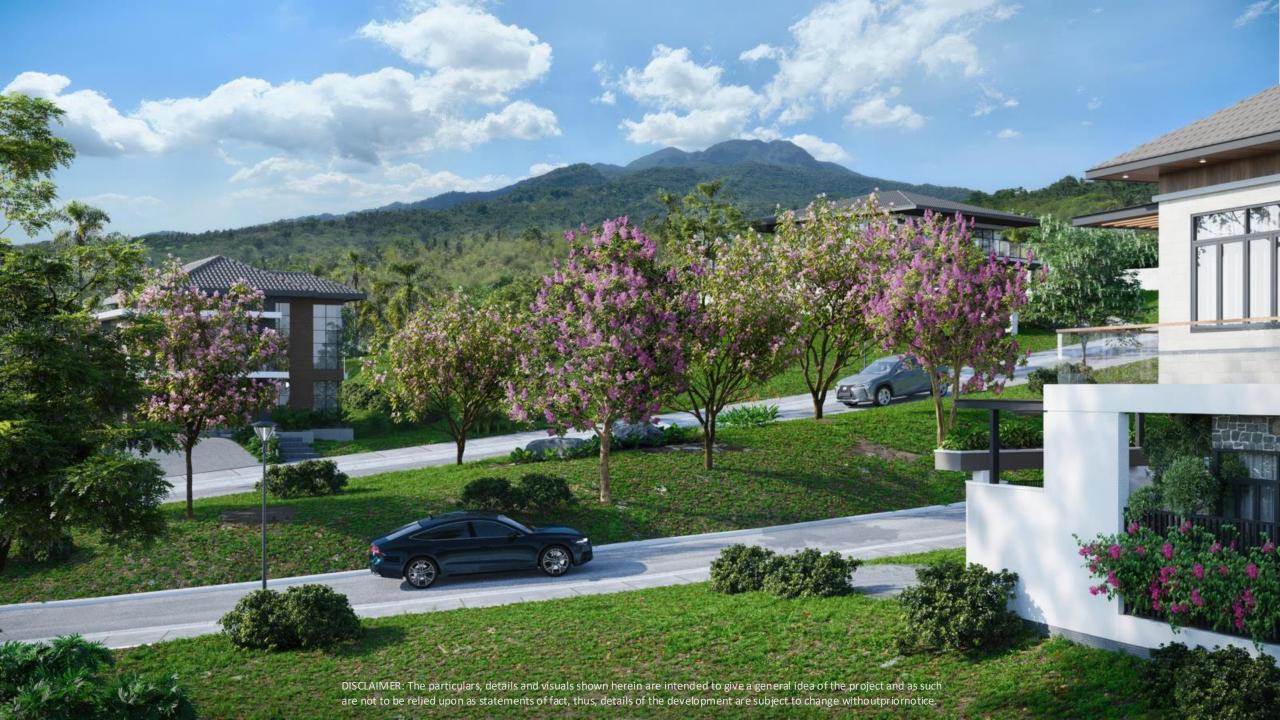

.5 0.85 Sidewalk C&G

10.00

1.65

Planting

Strip

0.85

1.5

C&G Sidewalk

Carriageway

18

Total

\*Values are in Meters (m)

## **Primary Road**

Newest Phase in Ayala Greenfield Estates





**ROAD NETWORK** 

SECONDARY ROAD



12 Total

Secondary Road

\*Values are in Meters (m)

Newest Phase in Ayala Greenfield Estates

## NEWEST NEIGHBORHOOD





#### NEWEST PHASE TRANCHE 1

SUMMARY

# of Lots 23 lots

Density Land 4.7 lots per Ha.

Area Lot Size 8.4 Ha.

Range Ave. 583 – 900 sqm.

Lot Size 662 sqm.

Elevation 100 - 160 AMSL.

Terrain Rolling





**BROOKSIDE LOTS** 

Lots adjacent to a brook

**GREENVIEW** 

Lots with view of a natural

greenway





# of lots \*Lot S

\*Lot Size Range

21

583 – 900

\*Values are in square meters (sqm)

### Brookside

Lots adjacent to a brook











# of lots

\*Lot Size Range

640 - 760

\*Values are in square meters (sqm)

### Greenview

Lots with a view of a natural greenway







Lot Class # of lots \*Lot Size Range

583 – 900 Brookside 21

Greenview 2 640 - 760

\*Values are in square meters (sqm)