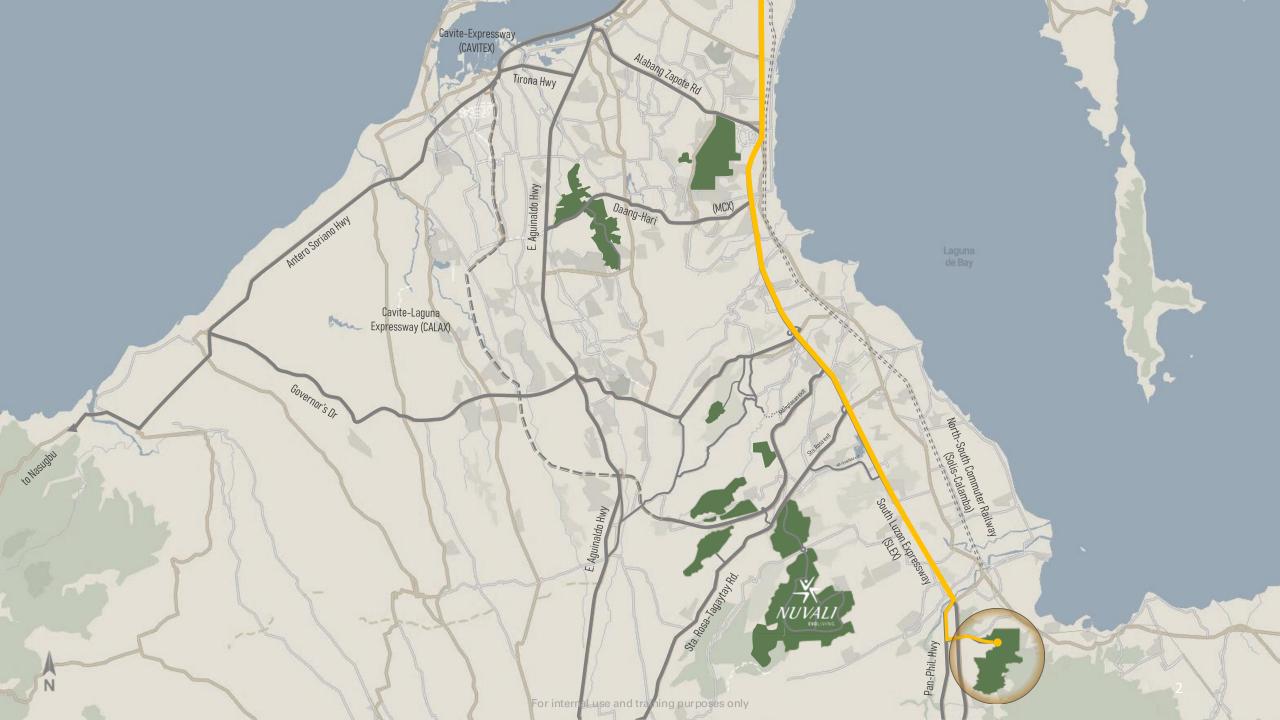

#### NEWEST PHASE IN AYALA GREENFIELD ESTATES









#### NEWEST PHASE TRANCHE 1

ELEVATION MAP

100 - 105

105 - 110

110 - 115

115 - 120

120 - 125

125 - 130

130 - 135

135 - 140

140 - 145

145 - 150

150 - 155

155 - 160

\*AMSL (in meters)





#### **ROAD NETWORK**

PRIMARY ROAD



1.65 1.
Planting Side Strip

1.5 0.85 Sidewalk C&G

10.00

1.65

Planting

Strip

0.85

1.5

C&G Sidewalk

Carriageway

18

Total

\*Values are in Meters (m)

## **Primary Road**

Newest Phase in Ayala Greenfield Estates





**ROAD NETWORK** 

SECONDARY ROAD



12 Total

Secondary Road

\*Values are in Meters (m)

Newest Phase in Ayala Greenfield Estates

## NEWEST NEIGHBORHOOD





#### NEWEST PHASE TRANCHE 1

SUMMARY

# of Lots 23 lots

Density Land 4.7 lots per Ha.

A