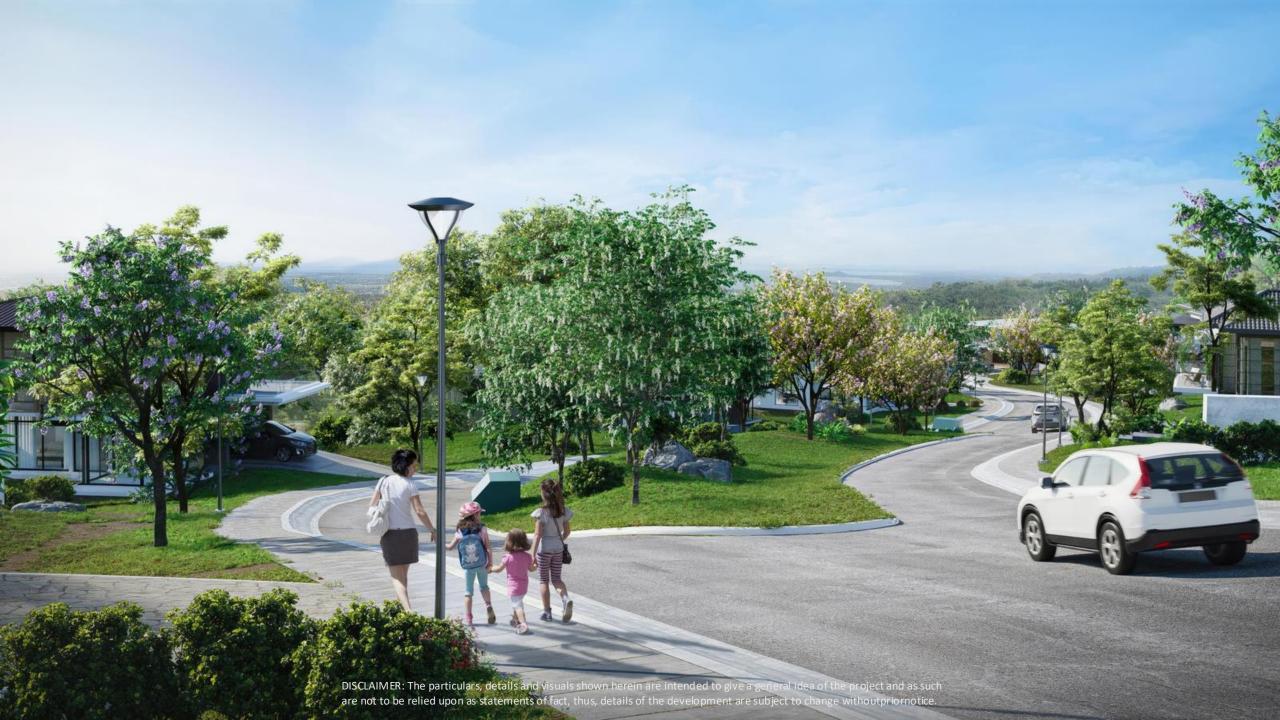

1.5 0.85 Sidewalk C&G

10.00

1.65

Planting

Strip

0.85

1.5

C&G Sidewalk

Carriageway

18

Total

\*Values are in Meters (m)

## **Primary Road**

Newest Phase in Ayala Greenfield Estates





**ROAD NETWORK** 

SECONDARY ROAD



12 Total

Secondary Road

\*Values are in Meters (m)

Newest Phase in Ayala Greenfield Estates

## NEWEST NEIGHBORHOOD





#### NEWEST PHASE TRANCHE 1

SUMMARY

# of Lots 23 lots

Density Land 4.7 lots per Ha.

Area Lot Size 8.4 Ha.

Range Ave. 583 – 900 sqm.

Lot Size 662 sqm.

Elevation 100 - 160 AMSL.

Terrain Rolling





**BROOKSIDE LOTS** 

Lots adjacent to a brook

**GREENVIEW** 

Lots with view of a natural

greenway





# of lots \*Lot S

\*Lot Size Range

21

583 – 900

\*Values are in square meters (sqm)

### Brookside

Lots adjacent to a brook











# of lots

\*Lot Size Range

640 - 760

\*Values are in square meters (sqm)

### Greenview

Lots with a view of a natural greenway







Lot Class # of lots \*Lot Size Range

583 – 900 Brookside 21

Greenview 2 640 - 760

\*Values are in square meters (sqm)