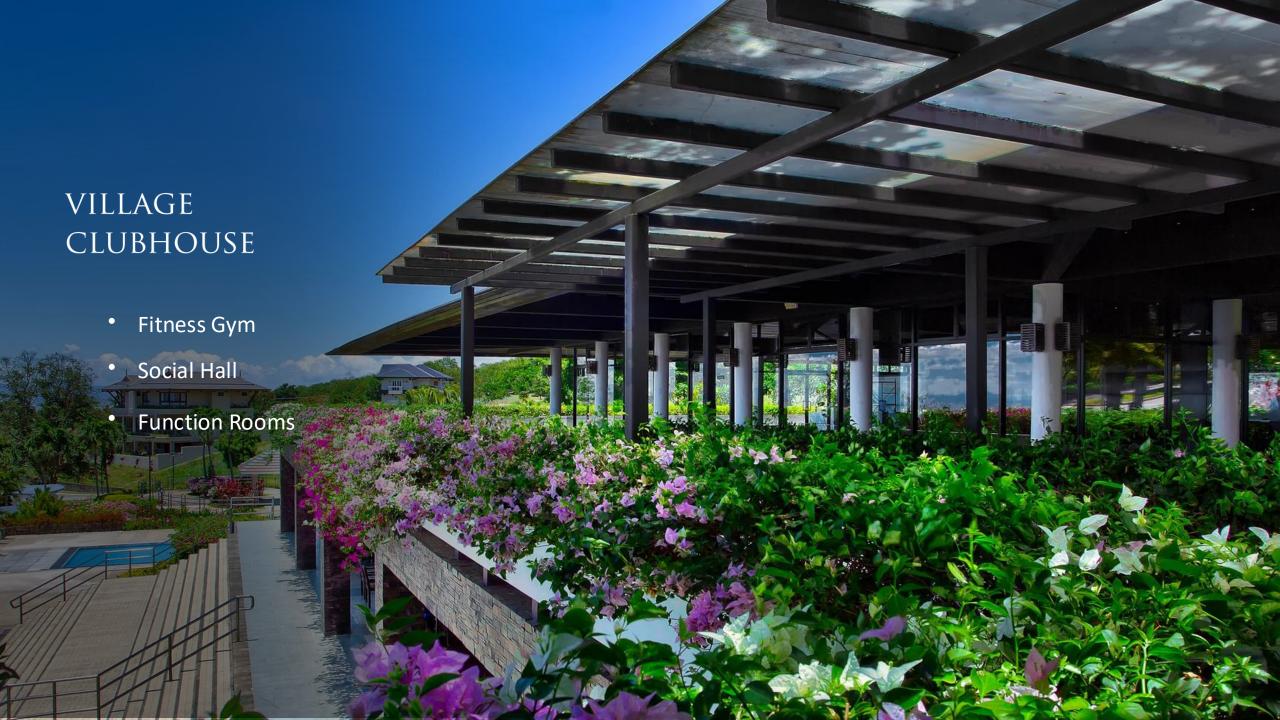

#### NEWEST PHASE IN AYALA GREENFIELD ESTATES









#### NEWEST PHASE TRANCHE 1

ELEVATION MAP

100 - 105

105 - 110

110 - 115

115 - 120

120 - 125

125 - 130

130 - 135

135 - 140

140 - 145

145 - 150

150 - 155

155 - 160

\*AMSL (in meters)





#### **ROAD NETWORK**

PRIMARY ROAD



1.65 1.
Planting Side Strip

1.5 0.85 Sidewalk C&G

10.00

1.65

Planting

Strip

0.85

1.5

C&G Sidewalk

Carriageway

18

Total

\*Values are in Meters (m)

## **Primary Road**

Newest Phase in Ayala Greenfield Estates





**ROAD NETWORK** 

SECONDARY ROAD



12 Total

Secondary Road

\*Values are in Meters (m)

Newest Phase in Ayala Greenfield Estates

## NEWEST NEIGHBORHOOD





#### NEWEST PHASE TRANCHE 1

SUMMARY

# of Lots 23 lots

Density Land 4.7 lots per Ha.

Area Lot Size 8.4 H