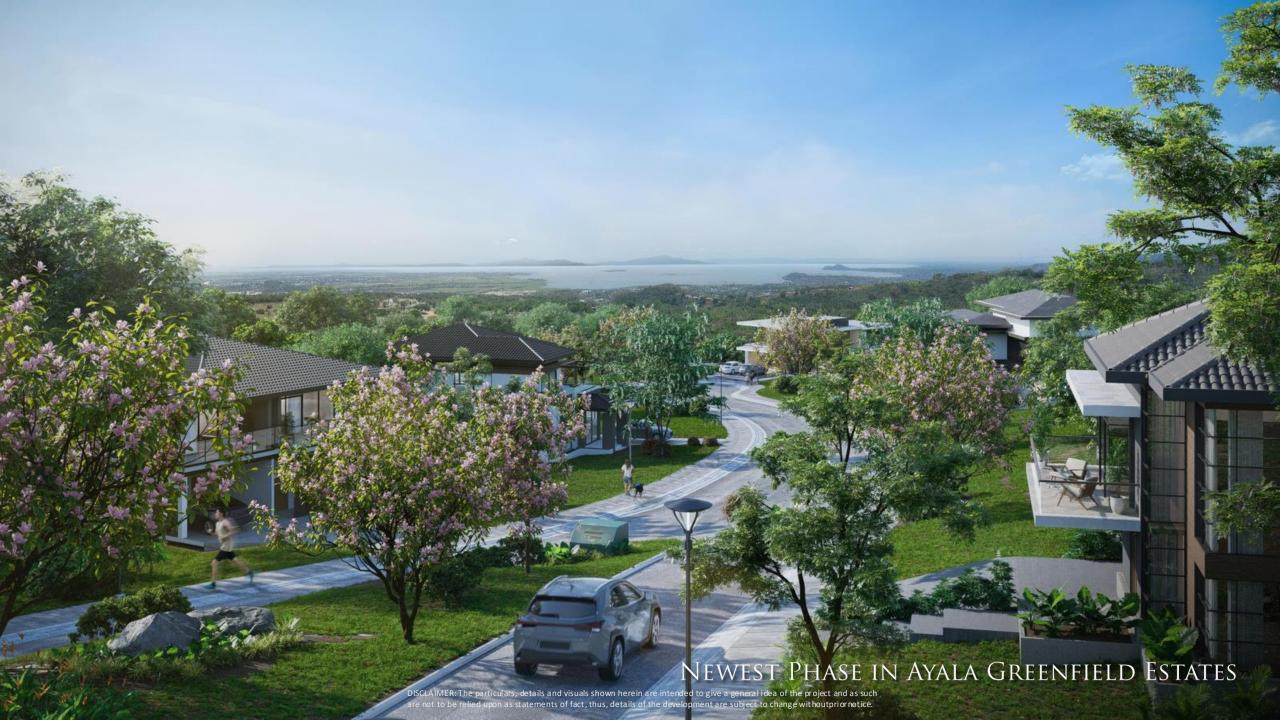

#### NEWEST PHASE IN AYALA GREENFIELD ESTATES









#### NEWEST PHASE TRANCHE 1

ELEVATION MAP

100 - 105

105 - 110

110 - 115

115 - 120

120 - 125

125 - 130

130 - 135

135 - 140

140 - 145

145 - 150

150 - 155

155 - 160

\*AMSL (in meters)





#### **ROAD NETWORK**

PRIMARY ROAD



1.65 1.
Planting Side Strip

1.5 0.85 Sidewalk C&G

10.00

1.65

Planting

Strip

0.85

1.5

C&G Sidewalk

Carriageway

18

Total

\*Values are in Meters (m)

## **Primary Road**

Newest Phase in Ayala Greenfield Estates





**ROAD NETWORK** 

SECONDARY ROAD



12 Total

Secondary Road

\*Values are in Meters (m)

Newest Phase in Ayala Greenfield Estates

## NEWEST NEIGHBORHOOD





#### NEWEST PHASE TRANCHE 1

SUMMARY

# of Lots 23 lots

Density Land 4.7 lots per Ha.

Area Lot Size 8.4 Ha.

Range Ave. 583 – 900 sqm.

Lot Size 662 sqm.

Elevation