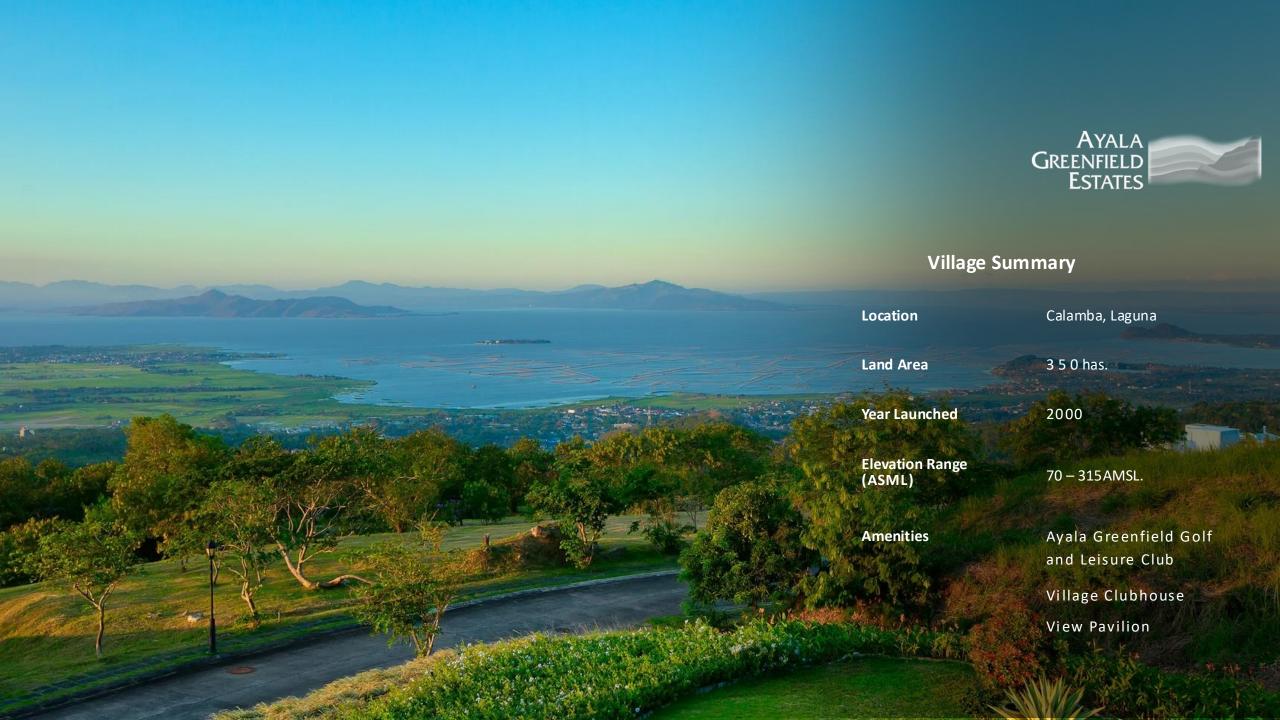

#### NEWEST PHASE IN AYALA GREENFIELD ESTATES









#### NEWEST PHASE TRANCHE 1

ELEVATION MAP

100 - 105

105 - 110

110 - 115

115 - 120

120 - 125

125 - 130

130 - 135

135 - 140

140 - 145

145 - 150

150 - 155

155 - 160

\*AMSL (in meters)





#### **ROAD NETWORK**

PRIMARY ROAD



1.65 1.
Planting Side Strip

1.5 0.85 Sidewalk C&G

10.00

1.65

Planting

Strip

0.85

1.5

C&G Sidewalk

Carriageway

18

Total

\*Values are in Meters (m)

## **Primary Road**

Newest Phase in Ayala Greenfield Estates





**ROAD NETWORK** 

SECONDARY ROAD



12 Total

Secondary Road

\*Values are in Meters (m)

Newest Phase in Ayala Greenfield Estates

## NEWEST NEIGHBORHOOD





#### NEWEST PHASE TRANCHE 1

SUMMARY

# of Lots 23 lots

Density Land 4.7 lots per Ha.

Are