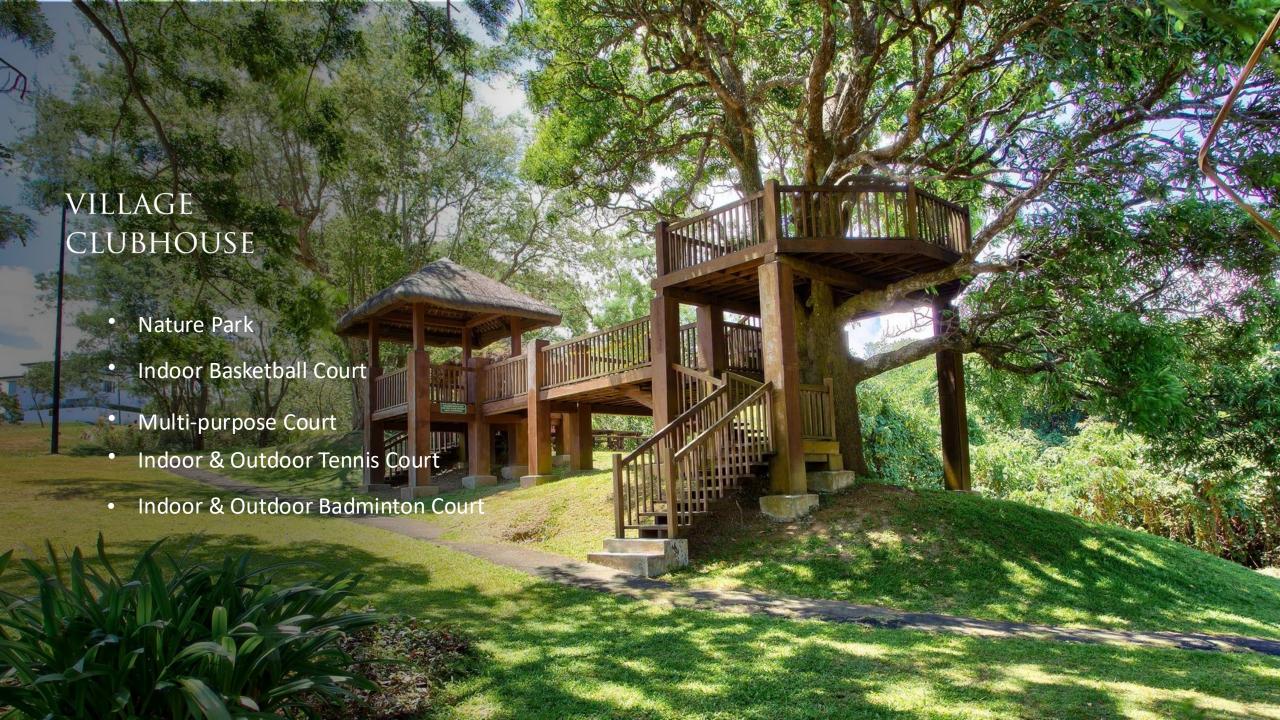

## NEWEST NEIGHBORHOOD

#### NEWEST PHASE TRANCHE 1

SUMMARY

# of Lots 23 lots

Density Land 4.7 lots per Ha.

Area Lot Size 8.4 Ha.

Range Ave. 583 – 900 sqm.

Lot Size 662 sqm.

Elevation 100 - 160 AMSL.

Terrain Rolling

**BROOKSIDE LOTS** 