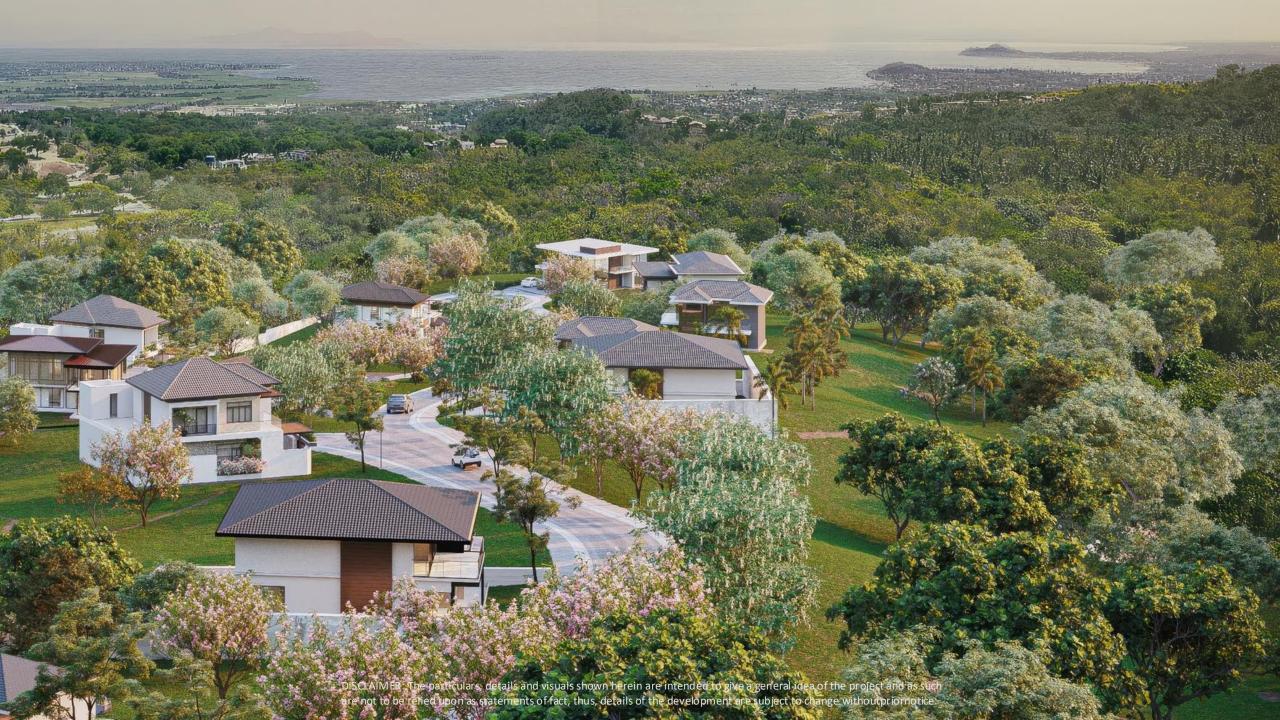

y Road**

Newest Phase in Ayala Greenfield Estates





**ROAD NETWORK** 

SECONDARY ROAD



12 Total

Secondary Road

\*Values are in Meters (m)

Newest Phase in Ayala Greenfield Estates

## NEWEST NEIGHBORHOOD





#### NEWEST PHASE TRANCHE 1

SUMMARY

# of Lots 23 lots

Density Land 4.7 lots per Ha.

Area Lot Size 8.4 Ha.

Range Ave. 583 – 900 sqm.

Lot Size 662 sqm.

Elevation 100 - 160 AMSL.

Terrain Rolling





**BROOKSIDE LOTS** 

Lots adjacent to a brook

**GREENVIEW** 

Lots with view of a natural

greenway





# of lots \*Lot S

\*Lot Size Range

21

583 – 900

\*Values are in square meters (sqm)

### Brookside

Lots adjacent to a brook











# of lots

\*Lot Size Range

640 - 760

\*Values are in square meters (sqm)

### Greenview

Lots with a view of a natural greenway







Lot Class # of lots \*Lot Size Range

583 – 900 Brookside 21

Greenview 2 640 - 760

\*Values are in square meters (sqm)