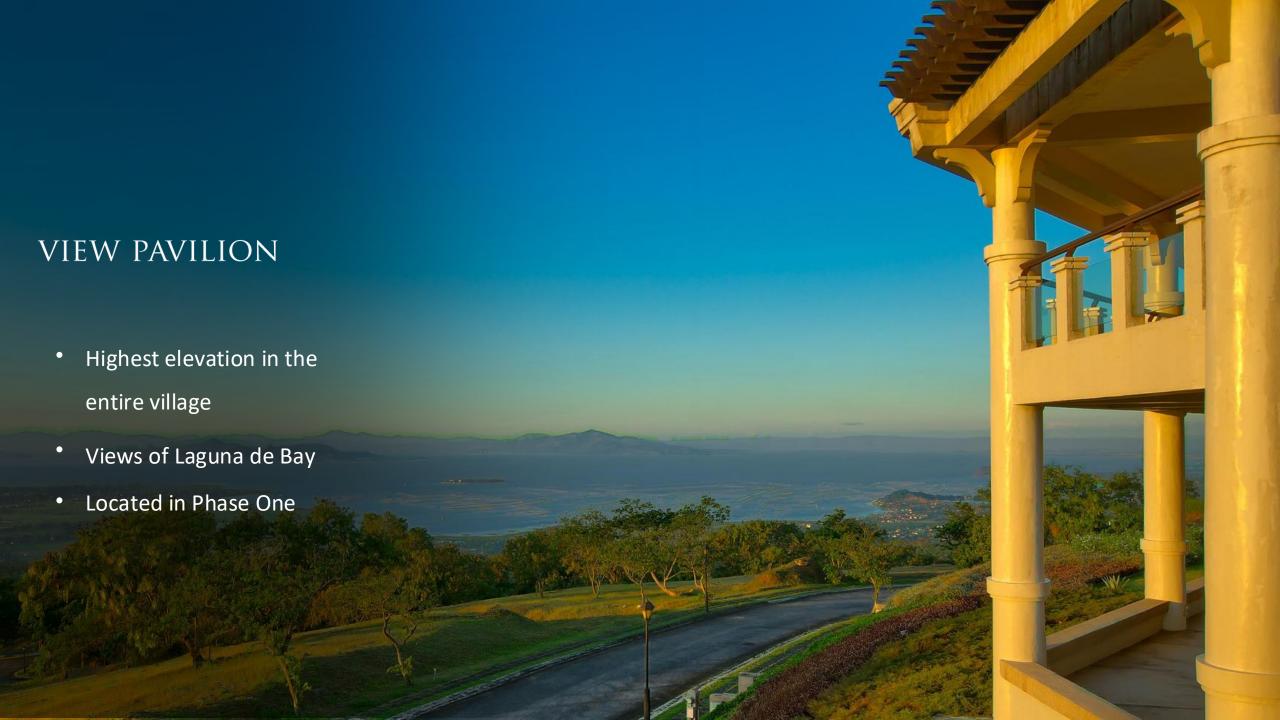

#### NEWEST PHASE IN AYALA GREENFIELD ESTATES









#### NEWEST PHASE TRANCHE 1

ELEVATION MAP

100 - 105

105 - 110

110 - 115

115 - 120

120 - 125

125 - 130

130 - 135

135 - 140

140 - 145

145 - 150

150 - 155

155 - 160

\*AMSL (in meters)





#### **ROAD NETWORK**

PRIMARY ROAD



1.65 1.
Planting Side Strip

1.5 0.85 Sidewalk C&G

10.00

1.65

Planting

Strip

0.85

1.5

C&G Sidewalk

Carriageway

18

Total

\*Values are in Meters (m)

## **Primary Road**

Newest Phase in Ayala Greenfield Estates





**ROAD NETWORK** 

SECONDARY ROAD



12 Total

Secondary Road

\*Values are in Meters (m)

Newest Phase in Ayala Greenfield Estates

## NEWEST NEIGHBORHOOD





#### NEWEST PHASE TRANCHE 1

SUMMARY

# of Lots 23 lots

Density Land 4.7 lots per Ha.

Area Lot Size 8.4