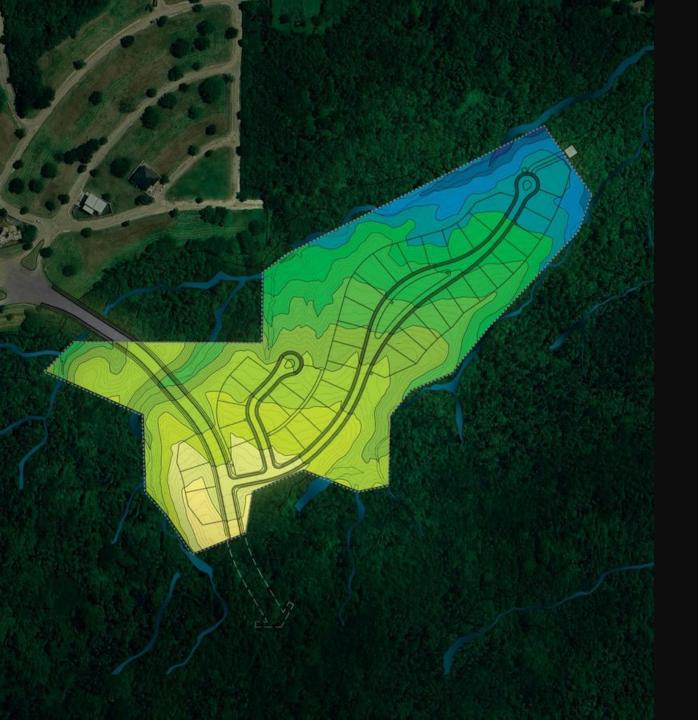

#### NEWEST PHASE TRANCHE 1

ELEVATION MAP

100 - 105

105 - 110

110 - 115

115 - 120

120 - 125

125 - 130

130 - 135

135 - 140

140 - 145

145 - 150

150 - 155

155 - 160

\*AMSL (in meters)