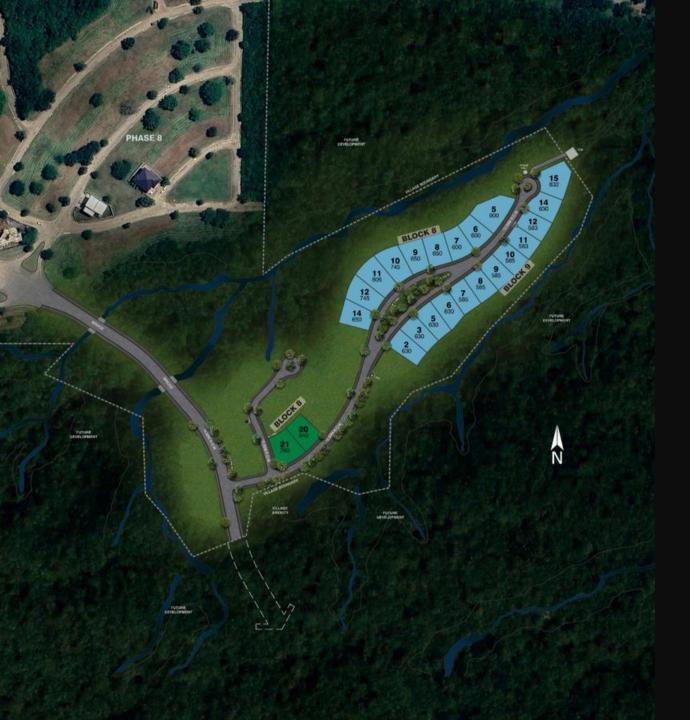

#### NEWEST PHASE TRANCHE 1

SUMMARY

# of Lots 23 lots

Density Land 4.7 lots per Ha.

Area Lot Size 8.4 Ha.

Range Ave. 583 – 900 sqm.

Lot Size 662 sqm.

Elevation 100 - 160 AMSL.

Terrain Rolling

**BROOKSIDE LOTS** 

Lots adjacent to a brook

**GREENVIEW** 

Lots with view of a natural

greenway

# of lots \*Lot S

\*Lot Size Range

21

583 – 900

\*Values are in square meters (sqm)

### Brookside

Lots adjacent to a brook

# of lots

\*Lot Size Range

640 - 760

\*Values are in square meters (sqm)

### Greenview

Lots with a view of a natural greenway

Lot Class # of lots \*Lot Size Range

583 – 900 Brookside 21

Greenview 2 640 - 760

\*Values are in square meters (sqm)