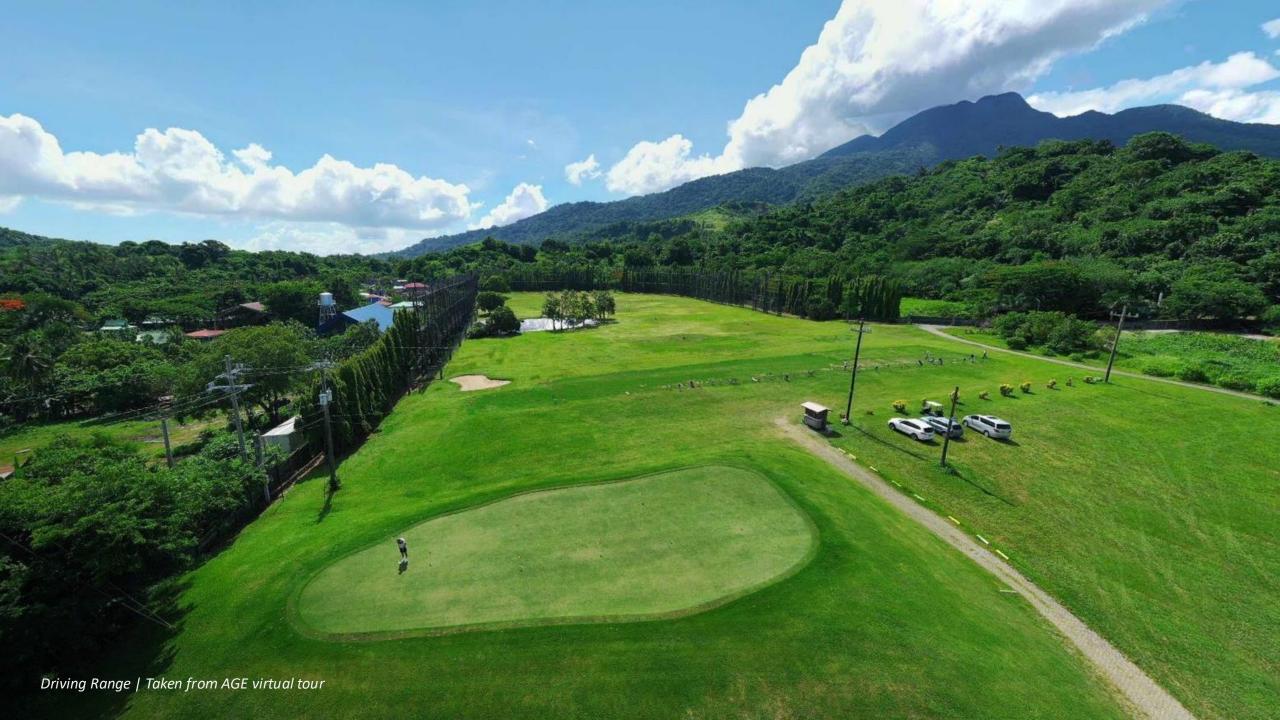

#### NEWEST PHASE IN AYALA GREENFIELD ESTATES









#### NEWEST PHASE TRANCHE 1

ELEVATION MAP

100 - 105

105 - 110

110 - 115

115 - 120

120 - 125

125 - 130

130 - 135

135 - 140

140 - 145

145 - 150

150 - 155

155 - 160

\*AMSL (in meters)





#### **ROAD NETWORK**

PRIMARY ROAD



1.65 1.
Planting Side Strip

1.5 0.85 Sidewalk C&G

10.00

1.65

Planting

Strip

0.85

1.5

C&G Sidewalk

Carriageway

18

Total

\*Values are in Meters (m)

## **Primary Road**

Newest Phase in Ayala Greenfield Estates





**ROAD NETWORK** 

SECONDARY ROAD



12 Total

Secondary Road

\*Values are in Meters (m)

Newest Phase in Ayala Greenfield Estates

## NEWEST NEIGHBORHOOD





#### NEWEST PHASE TRANCHE 1

SUMMARY

# of Lots 23 lots

Density Land 4.7 lots per Ha.

Area Lot Size 8