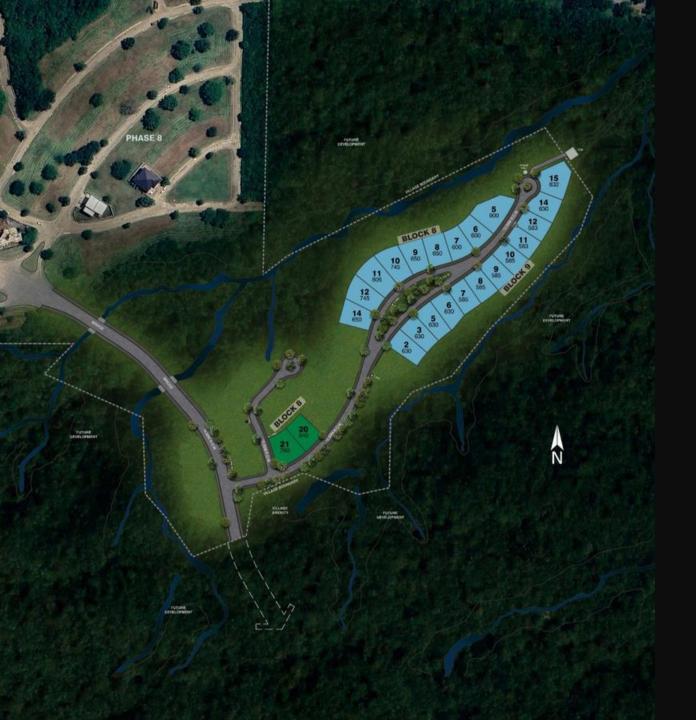

## NEWEST NEIGHBORHOOD

#### NEWEST PHASE TRANCHE 1

SUMMARY

# of Lots 23 lots

Density Land 4.7 lots per Ha.

Area Lot Size 8.4 Ha.

Range Ave. 583 – 900 sqm.

Lot Size 662 sqm.

Elevation 100 - 160 AMSL.

Terrain Rolling

**BROOKSIDE LOTS** 

Lots adjacent to a brook

**GREENVIEW** 

Lots with view of a natural

greenway

# of lots \*Lot S

\*Lot Size Range

21

583 – 900

\*Values are in square meters (sqm)

### Brookside

Lots adjacent to a brook

# of lots

\*Lot Size Range

640 - 760

\*Values are in square meters (sqm)

### Greenview

Lots with a view of a natural greenway

Lot Class # of lots \*Lot Size Range

583 – 900 Brookside 21

Greenview 2 640 - 760

\*Values are in square meters (sqm)