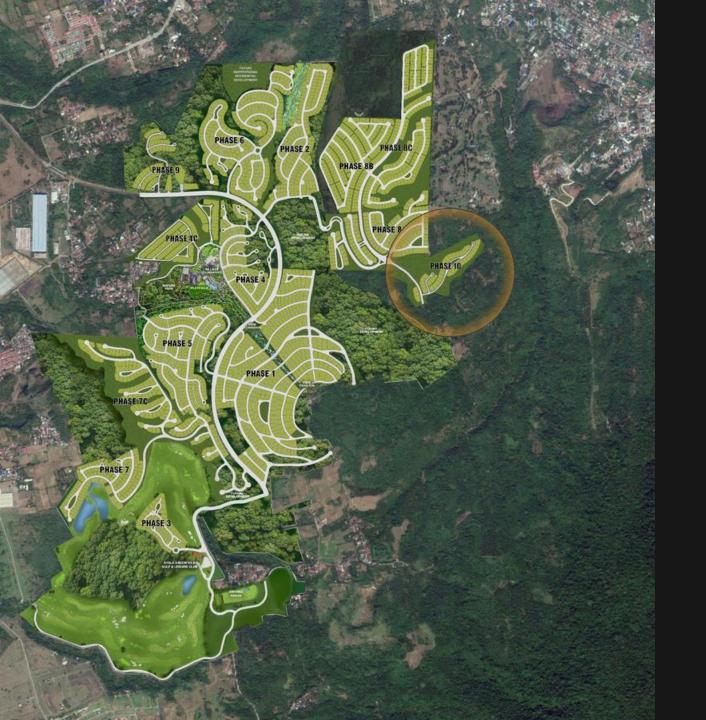

#### NEWEST PHASE IN AYALA GREENFIELD ESTATES

#### NEWEST PHASE TRANCHE 1

ELEVATION MAP

100 - 105

105 - 110

110 - 115

115 - 120

120 - 125

125 - 130

130 - 135

135 - 140

140 - 145

145 - 150

150 - 155

155 - 160

\*AMSL (in meters)