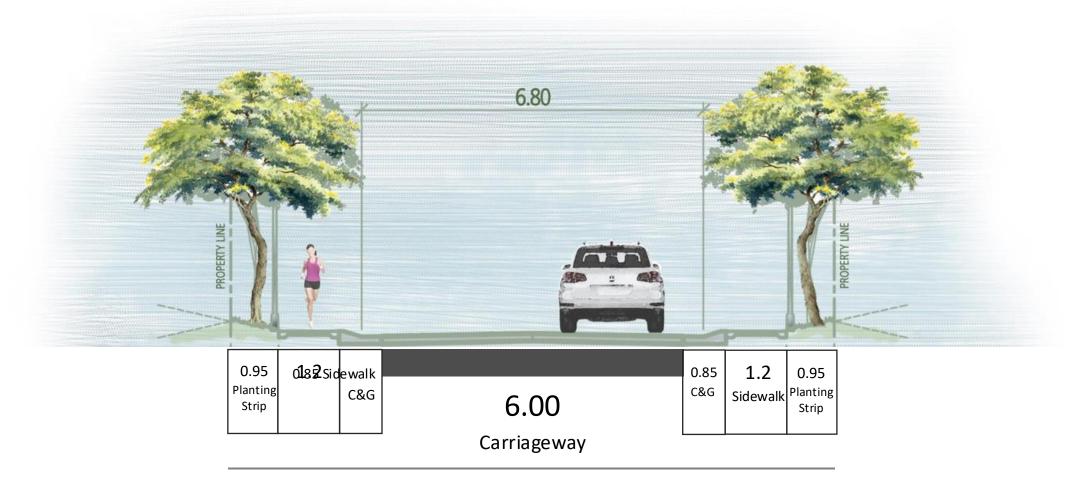

#### **ROAD NETWORK**

PRIMARY ROAD

1.65 1.
Planting Side Strip

1.5 0.85 Sidewalk C&G

10.00

1.65

Planting

Strip

0.85

1.5

C&G Sidewalk

Carriageway

18

Total

\*Values are in Meters (m)

## **Primary Road**

Newest Phase in Ayala Greenfield Estates

**ROAD NETWORK** 

SECONDARY ROAD

12 Total

Secondary Road

\*Values are in Meters (m)

Newest Phase in Ayala Greenfield Estates