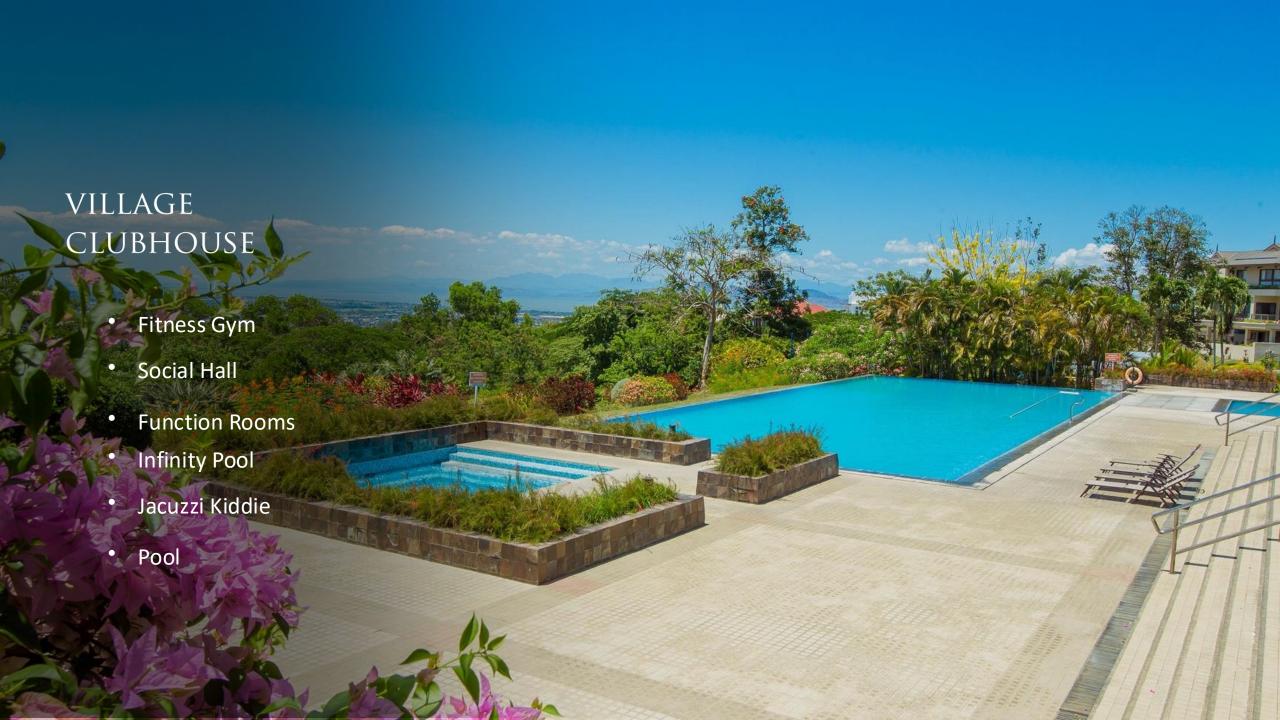

#### NEWEST PHASE IN AYALA GREENFIELD ESTATES









#### NEWEST PHASE TRANCHE 1

ELEVATION MAP

100 - 105

105 - 110

110 - 115

115 - 120

120 - 125

125 - 130

130 - 135

135 - 140

140 - 145

145 - 150

150 - 155

155 - 160

\*AMSL (in meters)





#### **ROAD NETWORK**

PRIMARY ROAD



1.65 1.
Planting Side Strip

1.5 0.85 Sidewalk C&G

10.00

1.65

Planting

Strip

0.85

1.5

C&G Sidewalk

Carriageway

18

Total

\*Values are in Meters (m)

## **Primary Road**

Newest Phase in Ayala Greenfield Estates





**ROAD NETWORK** 

SECONDARY ROAD



12 Total

Secondary Road

\*Values are in Meters (m)

Newest Phase in Ayala Greenfield Estates

## NEWEST NEIGHBORHOOD





#### NEWEST PHASE TRANCHE 1

SUMMARY

# of Lots 23 lots

Density Land 4.7 lots per Ha.

Area Lot Size 8.4 Ha.